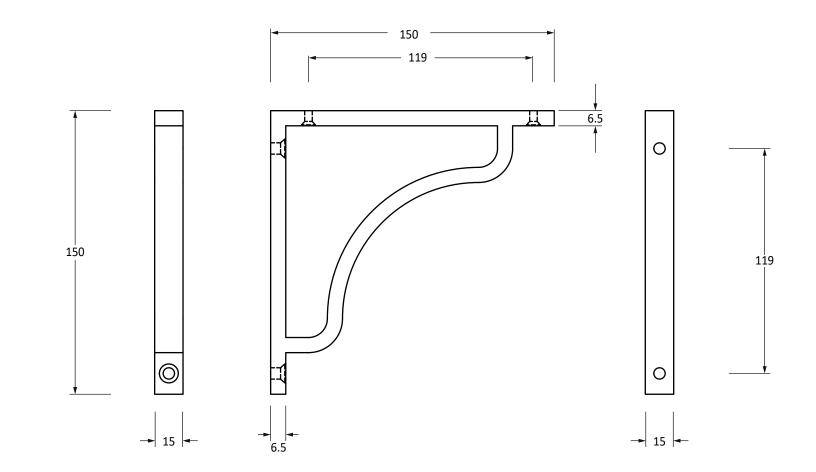

Please Note, due to the hand crafted nature of our products all measurements are approximate and should be used as a guide only.

| Product Information           |                                                    | Pack Contents                          | Fixing Screws             |                                                                                              |  |
|-------------------------------|----------------------------------------------------|----------------------------------------|---------------------------|----------------------------------------------------------------------------------------------|--|
| Product Code:<br>Description: | 51091<br>Abingdon Shelf Bracket<br>(150mm x 150mm) | 1 x Shelf Bracket<br>4 x Fixing Screws | Size:<br>Type:            | 2 x Gauge 10 x 2" (4.5mm x 51mm)<br>2 x Gauge 6 x 3/4" (3.5mm x 19mm)<br>Slotted Countersunk |  |
| Finish:<br>Base Material:     | Polished Nickel<br>Brass                           |                                        | Finish:<br>Base Material: | Stainless Steel<br>Stainless Steel                                                           |  |