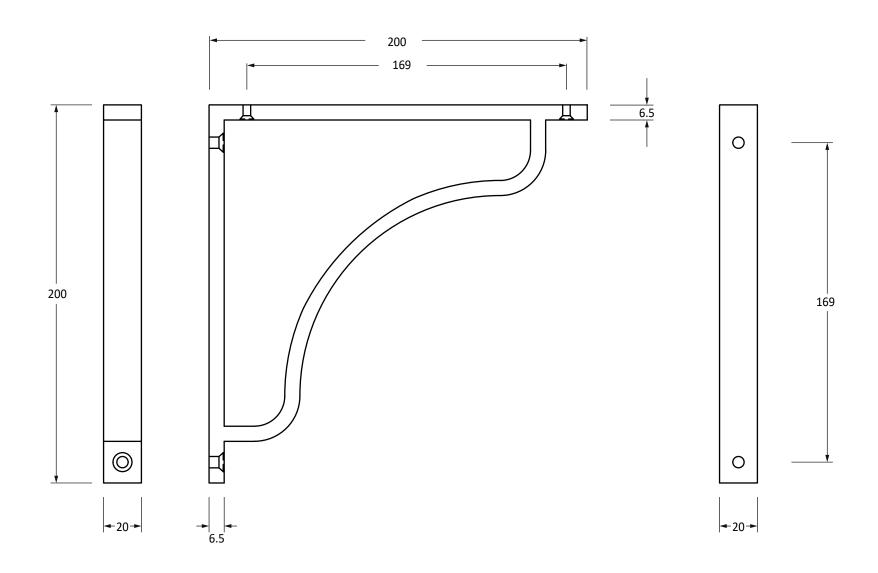

Please Note, due to the hand crafted nature of our products all measurements are approximate and should be used as a guide only.

|                     | ·                      |                   | •              | •                                 |
|---------------------|------------------------|-------------------|----------------|-----------------------------------|
| Product Information |                        | Pack Contents     | Fixing Screws  |                                   |
| Product Code:       | 51101                  | 1 x Shelf Bracket | Size:          | 2 x Gauge 10 x 2" (4.5mm x 51mm)  |
| Description:        | Abingdon Shelf Bracket | 4 x Fixing Screws |                | 2 x Gauge 6 x 3/4" (3.5mm x 19mm) |
|                     | (200mm x 200mm)        |                   | Туре:          | Slotted Countersunk               |
| Finish:             | Polished Nickel        |                   | Finish:        | Stainless Steel                   |
| Base Material:      | Brass                  |                   | Base Material: | Stainless Steel                   |