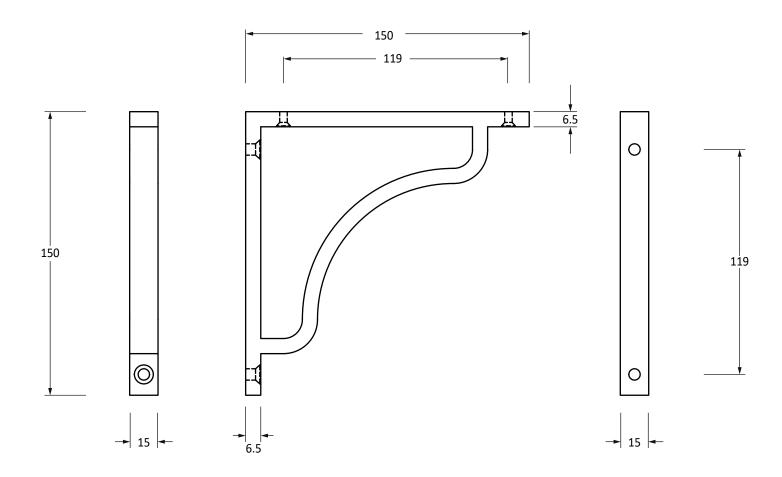

Please Note, due to the hand crafted nature of our products all measurements are approximate and should be used as a guide only.

| Please Note, due to the hand crafted hature of our products all measurements are approximate and should be used as a guide only. |                        |                   |                |                                   |
|----------------------------------------------------------------------------------------------------------------------------------|------------------------|-------------------|----------------|-----------------------------------|
| Product Information                                                                                                              |                        | Pack Contents     | Fixing Screws  |                                   |
| Product Code:                                                                                                                    | 51092                  | 1 x Shelf Bracket | Size:          | 2 x Gauge 10 x 2" (4.5mm x 51mm)  |
| Description:                                                                                                                     | Abingdon Shelf Bracket | 4 x Fixing Screws |                | 2 x Gauge 6 x 3/4" (3.5mm x 19mm) |
|                                                                                                                                  | (150mm x 150mm)        |                   | Туре:          | Slotted Countersunk               |
| Finish:                                                                                                                          | Aged Bronze            |                   | Finish:        | Dark Plating                      |
| Base Material:                                                                                                                   | Bronze                 |                   | Base Material: | Stainless Steel                   |