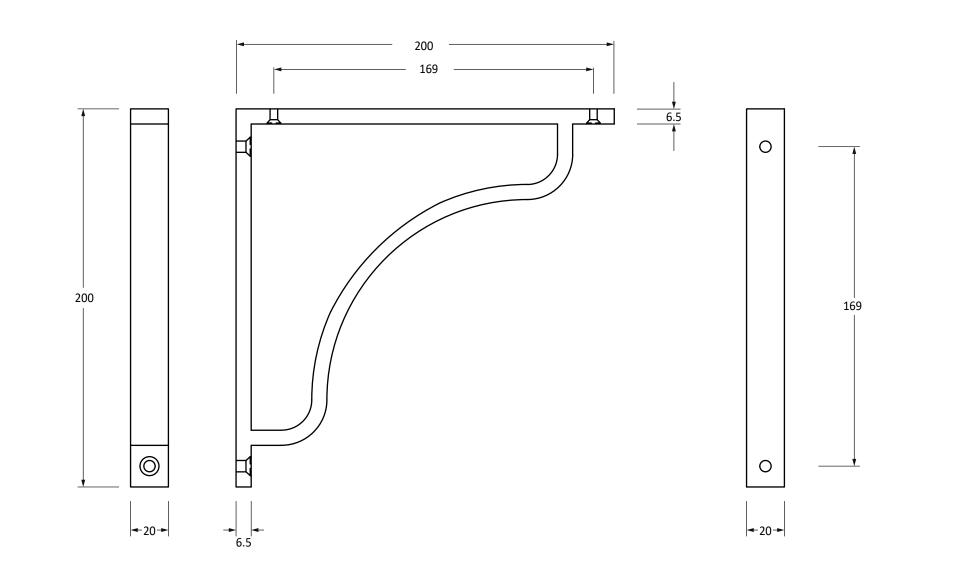

Please Note, due to the hand crafted nature of our products all measurements are approximate and should be used as a guide only.

| Product Information                                                                                                           | Pack Contents                          | Fixing Screws                                                                                                                             |                 |
|-------------------------------------------------------------------------------------------------------------------------------|----------------------------------------|-------------------------------------------------------------------------------------------------------------------------------------------|-----------------|
| Product Code: 51102<br>Description: Abingdon Shelf Bracket<br>(200mm x 200mm)<br>Finish: Aged Bronze<br>Base Material: Bronze | 1 x Shelf Bracket<br>4 x Fixing Screws | Size:2 x Gauge 10 x 2" (4.5mm x 52)2 x Gauge 6 x 3/4" (3.5mm x 1)Type:Slotted CountersunkFinish:Dark PlatingBase Material:Stainless Steel | r rioin the ↓ - |