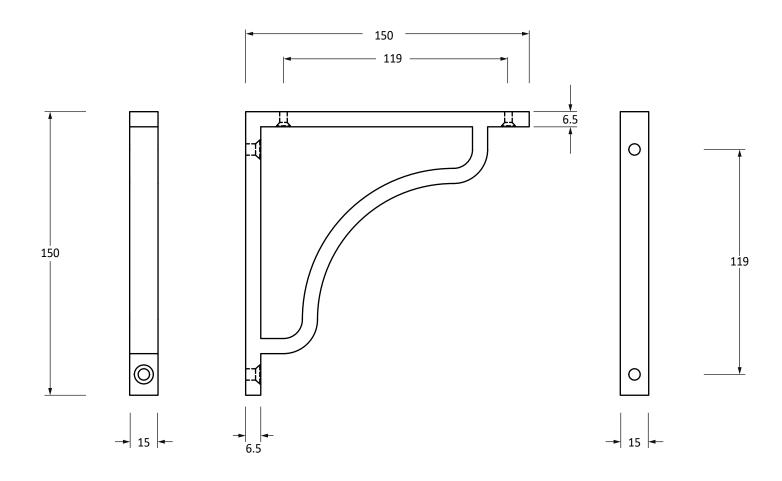

Please Note, due to the hand crafted nature of our products all measurements are approximate and should be used as a guide only.

| ,                   | '                      | 1.1               |                | ,                                 |
|---------------------|------------------------|-------------------|----------------|-----------------------------------|
| Product Information |                        | Pack Contents     | Fixing Screws  |                                   |
| Product Code:       | 51093                  | 1 x Shelf Bracket | Size:          | 2 x Gauge 10 x 2" (4.5mm x 51mm)  |
| Description:        | Abingdon Shelf Bracket | 4 x Fixing Screws |                | 2 x Gauge 6 x 3/4" (3.5mm x 19mm) |
|                     | (150mm x 150mm)        |                   | Type:          | Slotted Countersunk               |
| Finish:             | Polished Bronze        |                   | Finish:        | Dark Plating                      |
| Base Material:      | Bronze                 |                   | Base Material: | Stainless Steel                   |