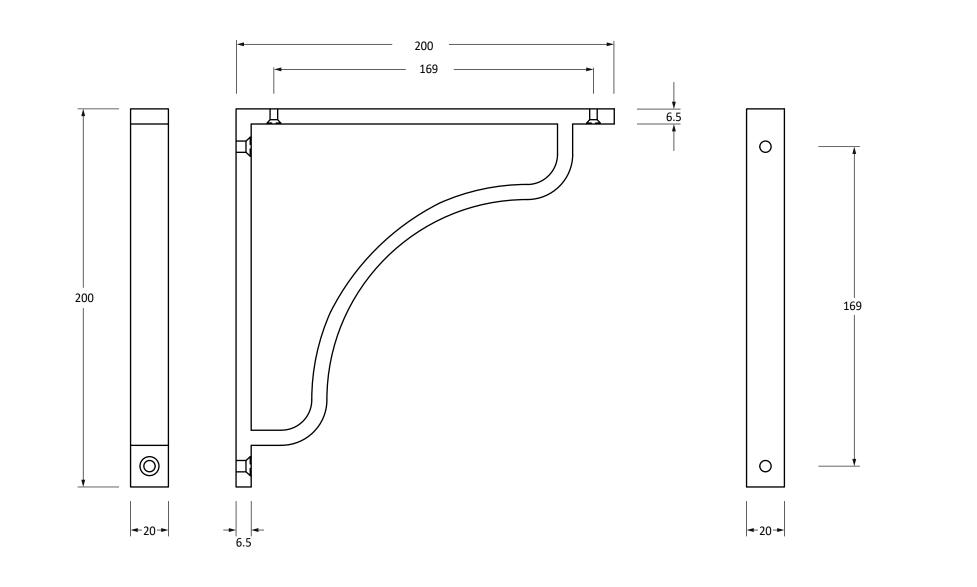

Please Note, due to the hand crafted nature of our products all measurements are approximate and should be used as a guide only.

| Product Information                                                                                                               | Pack Contents                          | Fixing Screws                                                                                                                                   |  |
|-----------------------------------------------------------------------------------------------------------------------------------|----------------------------------------|-------------------------------------------------------------------------------------------------------------------------------------------------|--|
| Product Code: 51103<br>Description: Abingdon Shelf Bracket<br>(200mm x 200mm)<br>Finish: Polished Bronze<br>Base Material: Bronze | 1 x Shelf Bracket<br>4 x Fixing Screws | Size:2 x Gauge 10 x 2" (4.5mm x 51ml<br>2 x Gauge 6 x 3/4" (3.5mm x 19mType:Slotted CountersunkFinish:Dark PlatingBase Material:Stainless Steel |  |