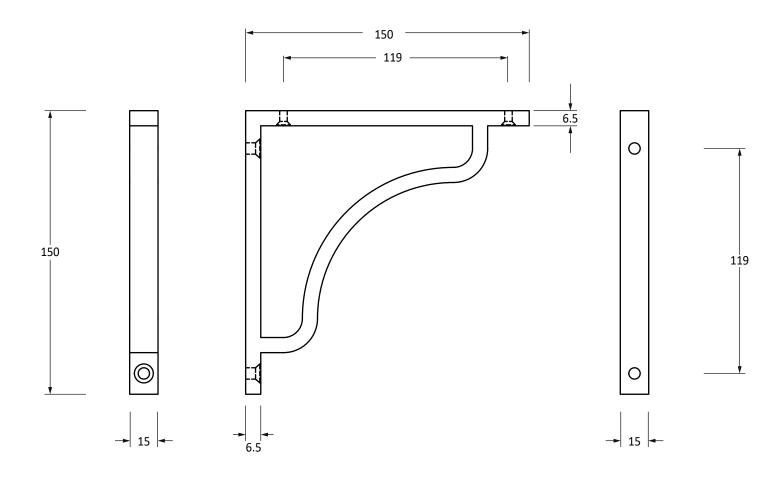

Please Note, due to the hand crafted nature of our products all measurements are approximate and should be used as a guide only

| Please Note, due to the hand crafted hature of our products all measurements are approximate and should be used as a guide only. |                        |                   |                |                                   |
|----------------------------------------------------------------------------------------------------------------------------------|------------------------|-------------------|----------------|-----------------------------------|
| Product Information                                                                                                              |                        | Pack Contents     | Fixing Screws  |                                   |
| Product Code:                                                                                                                    | 51094                  | 1 x Shelf Bracket | Size:          | 2 x Gauge 10 x 2" (4.5mm x 51mm)  |
| Description:                                                                                                                     | Abingdon Shelf Bracket | 4 x Fixing Screws |                | 2 x Gauge 6 x 3/4" (3.5mm x 19mm) |
|                                                                                                                                  | (150mm x 150mm)        |                   | Type:          | Slotted Countersunk               |
| Finish:                                                                                                                          | Matt Black             |                   | Finish:        | Matt Black                        |
| Base Material:                                                                                                                   | Brass                  |                   | Base Material: | Stainless Steel                   |