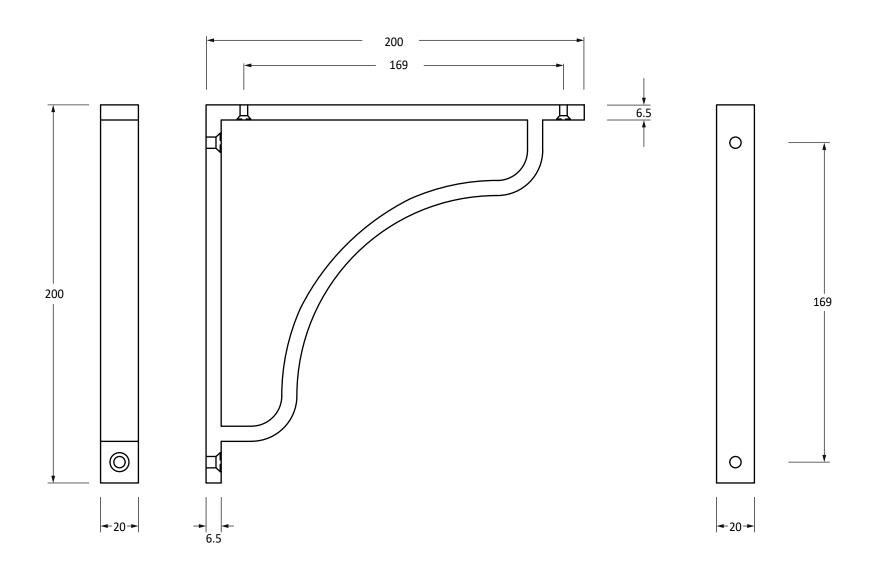

Please Note, due to the hand crafted nature of our products all measurements are approximate and should be used as a guide only.

| Product Information |                        | Pack Contents     | Fixing Screws  |                                   |
|---------------------|------------------------|-------------------|----------------|-----------------------------------|
| Product Code:       | 51104                  | 1 x Shelf Bracket | Size:          | 2 x Gauge 10 x 2" (4.5mm x 51mm)  |
| Description:        | Abingdon Shelf Bracket | 4 x Fixing Screws |                | 2 x Gauge 6 x 3/4" (3.5mm x 19mm) |
|                     | (200mm x 200mm)        |                   | Type:          | Slotted Countersunk               |
| Finish:             | Matt Black             |                   | Finish:        | Matt Black                        |
| Base Material:      | Brass                  |                   | Base Material: | Stainless Steel                   |