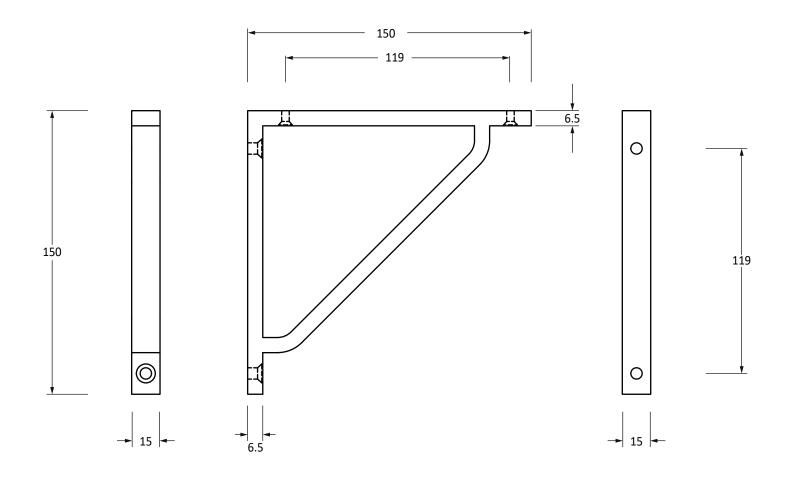

Please Note, due to the hand crafted nature of our products all measurements are approximate and should be used as a guide only.

| Please Note, due to the hand crafted hature of our products an measurements are approximate and should be used as a guide only. |                      |                   |                |                                   |
|---------------------------------------------------------------------------------------------------------------------------------|----------------------|-------------------|----------------|-----------------------------------|
| Product Information                                                                                                             |                      | Pack Contents     | Fixing Screws  |                                   |
| Product Code:                                                                                                                   | 51105                | 1 x Shelf Bracket | Size:          | 2 x Gauge 10 x 2" (4.5mm x 51mm)  |
| Description:                                                                                                                    | Barton Shelf Bracket | 4 x Fixing Screws |                | 2 x Gauge 6 x 3/4" (3.5mm x 19mm) |
|                                                                                                                                 | (150mm x 150mm)      |                   | Type:          | Slotted Countersunk               |
| Finish:                                                                                                                         | Polished Brass       |                   | Finish:        | Brass Plating                     |
| Base Material:                                                                                                                  | Brass                |                   | Base Material: | Stainless Steel                   |