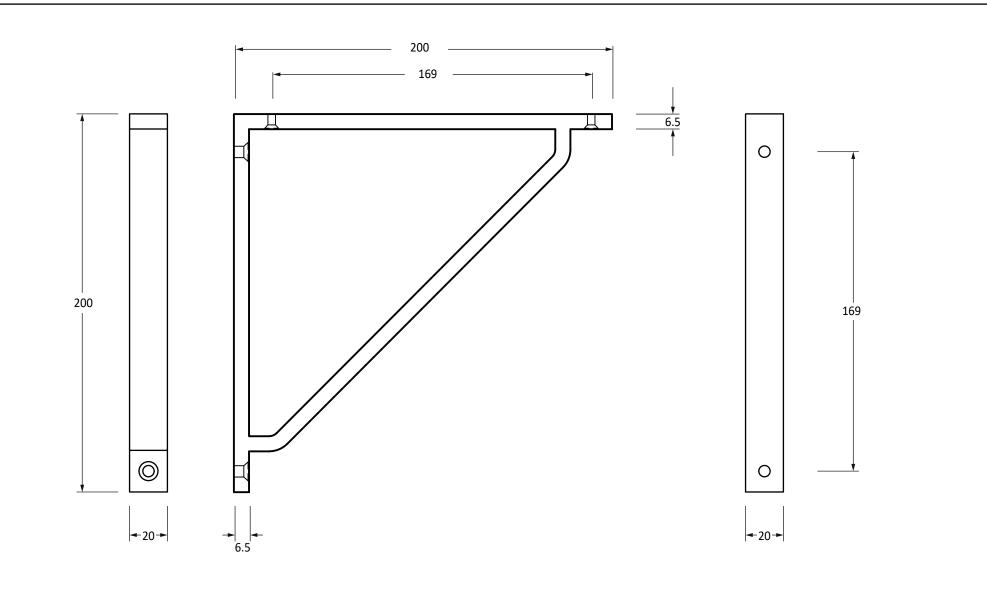

Please Note, due to the hand crafted nature of our products all measurements are approximate and should be used as a guide only.

| Product Information                                                                                                           | Pack Contents                          | Fixing Screws                                                                                                                                                    |  |
|-------------------------------------------------------------------------------------------------------------------------------|----------------------------------------|------------------------------------------------------------------------------------------------------------------------------------------------------------------|--|
| Product Code: 51115<br>Description: Barton Shelf Bracket<br>(200mm x 200mm)<br>Finish: Polished Brass<br>Base Material: Brass | 1 x Shelf Bracket<br>4 x Fixing Screws | Size: 2 x Gauge 10 x 2" (4.5mm x 51mr<br>2 x Gauge 6 x 3/4" (3.5mm x 19m<br>Type: Slotted Countersunk<br>Finish: Brass Plating<br>Base Material: Stainless Steel |  |