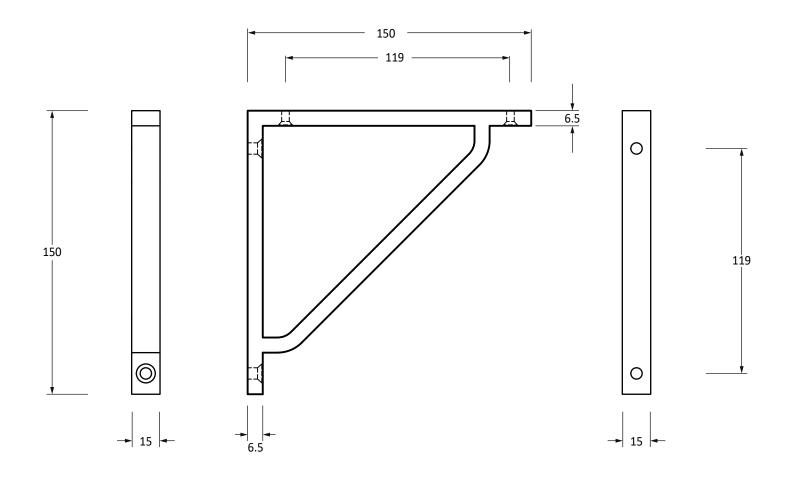

Please Note, due to the hand crafted nature of our products all measurements are approximate and should be used as a guide only.

| Please Note, due to the hand crafted hature of our products an measurements are approximate and should be used as a guide only. |                      |                   |                |                                   |
|---------------------------------------------------------------------------------------------------------------------------------|----------------------|-------------------|----------------|-----------------------------------|
| Product Information                                                                                                             |                      | Pack Contents     | Fixing Screws  |                                   |
| Product Code:                                                                                                                   | 51106                | 1 x Shelf Bracket | Size:          | 2 x Gauge 10 x 2" (4.5mm x 51mm)  |
| Description:                                                                                                                    | Barton Shelf Bracket | 4 x Fixing Screws |                | 2 x Gauge 6 x 3/4" (3.5mm x 19mm) |
|                                                                                                                                 | (150mm x 150mm)      |                   | Туре:          | Slotted Countersunk               |
| Finish:                                                                                                                         | Aged Brass           |                   | Finish:        | Dark Plating                      |
| Base Material:                                                                                                                  | Brass                |                   | Base Material: | Stainless Steel                   |