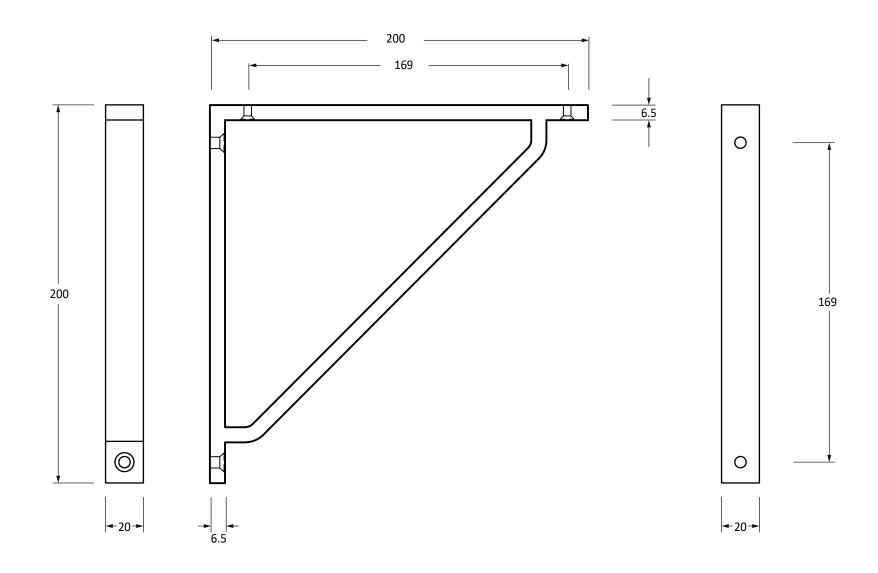

Please Note, due to the hand crafted nature of our products all measurements are approximate and should be used as a guide only.

| / L                 |                      |                   |                |                                   |
|---------------------|----------------------|-------------------|----------------|-----------------------------------|
| Product Information |                      | Pack Contents     | Fixing Screws  |                                   |
| Product Code:       | 51116                | 1 x Shelf Bracket | Size:          | 2 x Gauge 10 x 2" (4.5mm x 51mm)  |
| Description:        | Barton Shelf Bracket | 4 x Fixing Screws |                | 2 x Gauge 6 x 3/4" (3.5mm x 19mm) |
|                     | (200mm x 200mm)      |                   | Type:          | Slotted Countersunk               |
| Finish:             | Aged Brass           |                   | Finish:        | Dark Plating                      |
| Base Material:      | Brass                |                   | Base Material: | Stainless Steel                   |