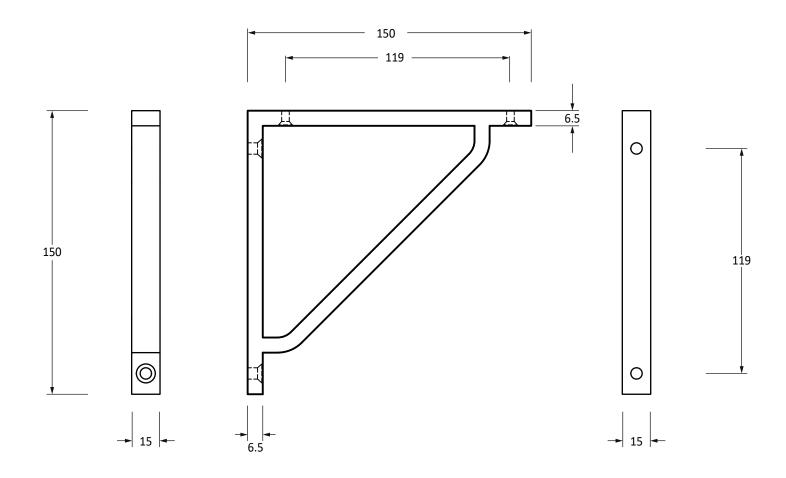

Please Note, due to the hand crafted nature of our products all measurements are approximate and should be used as a guide only.

| Please Note, due to the hand crafted hature of our products an measurements are approximate and should be used as a guide only. |                      |                   |                |                                   |
|---------------------------------------------------------------------------------------------------------------------------------|----------------------|-------------------|----------------|-----------------------------------|
| Product Information                                                                                                             |                      | Pack Contents     | Fixing Screws  |                                   |
| Product Code:                                                                                                                   | 51107                | 1 x Shelf Bracket | Size:          | 2 x Gauge 10 x 2" (4.5mm x 51mm)  |
| Description:                                                                                                                    | Barton Shelf Bracket | 4 x Fixing Screws |                | 2 x Gauge 6 x 3/4" (3.5mm x 19mm) |
|                                                                                                                                 | (150mm x 150mm)      |                   | Туре:          | Slotted Countersunk               |
| Finish:                                                                                                                         | Satin Brass          |                   | Finish:        | Satin Brass                       |
| Base Material:                                                                                                                  | Brass                |                   | Base Material: | Stainless Steel                   |