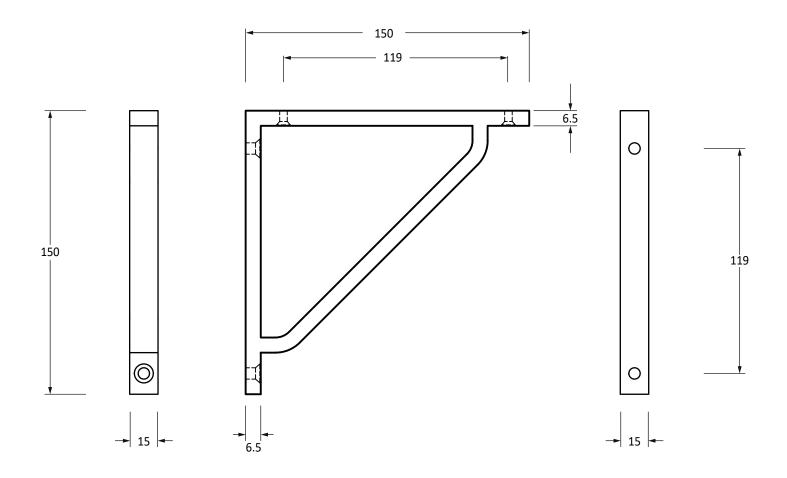

Please Note, due to the hand crafted nature of our products all measurements are approximate and should be used as a guide only.

| rease Note, and to the hand stated nature of our products an measurements are approximate and should be used as a galaction. |                      |                   |                |                                   |
|------------------------------------------------------------------------------------------------------------------------------|----------------------|-------------------|----------------|-----------------------------------|
| Product Information                                                                                                          |                      | Pack Contents     | Fixing Screws  |                                   |
| Product Code:                                                                                                                | 51109                | 1 x Shelf Bracket | Size:          | 2 x Gauge 10 x 2" (4.5mm x 51mm)  |
| Description:                                                                                                                 | Barton Shelf Bracket | 4 x Fixing Screws |                | 2 x Gauge 6 x 3/4" (3.5mm x 19mm) |
|                                                                                                                              | (150mm x 150mm)      |                   | Type:          | Slotted Countersunk               |
| Finish:                                                                                                                      | Polished Chrome      |                   | Finish:        | Stainless Steel                   |
| Base Material:                                                                                                               | Brass                |                   | Base Material: | Stainless Steel                   |