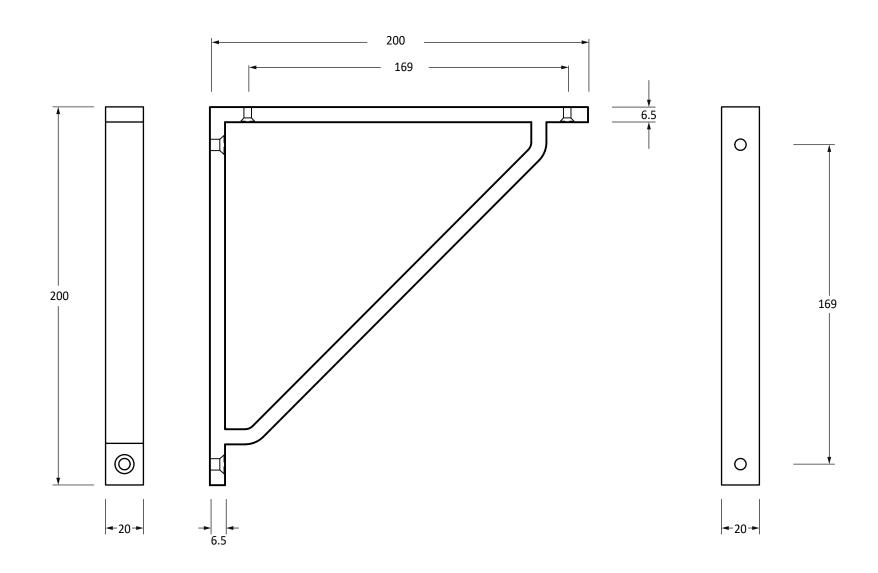

Please Note, due to the hand crafted nature of our products all measurements are approximate and should be used as a guide only.

| / L                 |                      |                   |                |                                   |
|---------------------|----------------------|-------------------|----------------|-----------------------------------|
| Product Information |                      | Pack Contents     | Fixing Screws  |                                   |
| Product Code:       | 51119                | 1 x Shelf Bracket | Size:          | 2 x Gauge 10 x 2" (4.5mm x 51mm)  |
| Description:        | Barton Shelf Bracket | 4 x Fixing Screws |                | 2 x Gauge 6 x 3/4" (3.5mm x 19mm) |
|                     | (200mm x 200mm)      |                   | Type:          | Slotted Countersunk               |
| Finish:             | Polished Chrome      |                   | Finish:        | Stainless Steel                   |
| Base Material:      | Brass                |                   | Base Material: | Stainless Steel                   |