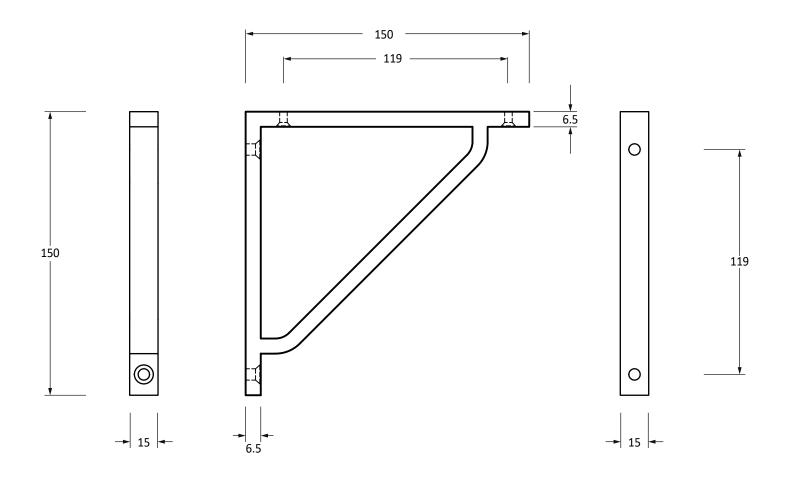

Please Note, due to the hand crafted nature of our products all measurements are approximate and should be used as a guide only.

| rease Note, and to the hand drafted nature of our products an incasarements are approximate and should be used as a galactionly. |                      |                   |               |                                   |
|----------------------------------------------------------------------------------------------------------------------------------|----------------------|-------------------|---------------|-----------------------------------|
| Product Information                                                                                                              |                      | Pack Contents     | Fixing Screws |                                   |
| Product Code:                                                                                                                    | 51110                | 1 x Shelf Bracket | Size:         | 2 x Gauge 10 x 2" (4.5mm x 51mm)  |
| Description:                                                                                                                     | Barton Shelf Bracket | 4 x Fixing Screws |               | 2 x Gauge 6 x 3/4" (3.5mm x 19mm) |
|                                                                                                                                  | (150mm x 150mm)      |                   | Type:         | Slotted Countersunk               |
| Finish:                                                                                                                          | Satin Chrome         |                   | Finish:       | Stainless Steel                   |
| Base Material:                                                                                                                   | Brass                |                   | Base Material | Stainless Steel                   |