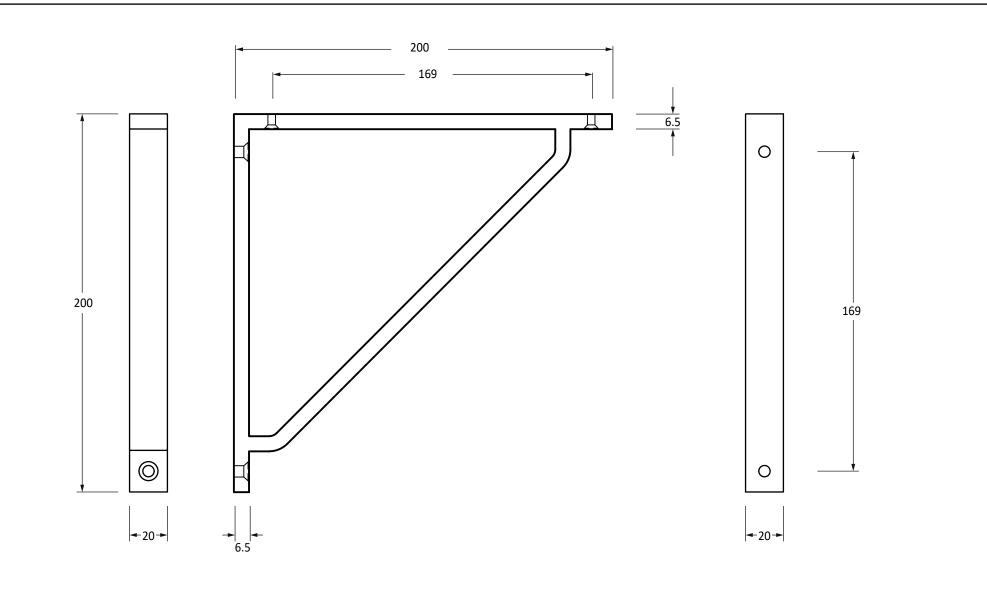

Please Note, due to the hand crafted nature of our products all measurements are approximate and should be used as a guide only.

| Product Information                                                                                                         | Pack Contents                          | Fixing Screws                         |                                                                                                                   |  |
|-----------------------------------------------------------------------------------------------------------------------------|----------------------------------------|---------------------------------------|-------------------------------------------------------------------------------------------------------------------|--|
| Product Code: 51120<br>Description: Barton Shelf Bracket<br>(200mm x 200mm)<br>Finish: Satin Chrome<br>Base Material: Brass | 1 x Shelf Bracket<br>4 x Fixing Screws | 2 x G<br>Type: Slott<br>Finish: Stair | Gauge 10 x 2" (4.5mm x 51mm)<br>Gauge 6 x 3/4" (3.5mm x 19mm)<br>tted Countersunk<br>inless Steel<br>inless Steel |  |