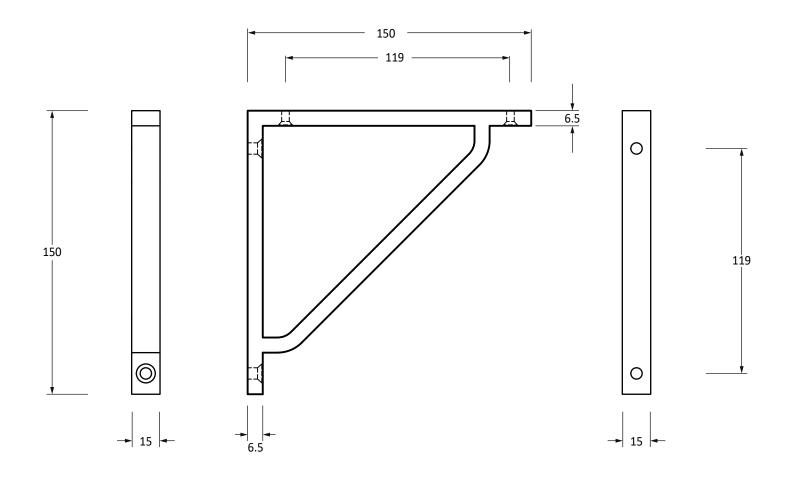

Please Note, due to the hand crafted nature of our products all measurements are approximate and should be used as a guide only.

| Product Information |                      | Pack Contents     | Fixing Screws  |                                   |
|---------------------|----------------------|-------------------|----------------|-----------------------------------|
| Product Code:       | 51111                | 1 x Shelf Bracket | Size:          | 2 x Gauge 10 x 2" (4.5mm x 51mm)  |
| Description:        | Barton Shelf Bracket | 4 x Fixing Screws |                | 2 x Gauge 6 x 3/4" (3.5mm x 19mm) |
|                     | (150mm x 150mm)      |                   | Type:          | Slotted Countersunk               |
| Finish:             | Polished Nickel      |                   | Finish:        | Stainless Steel                   |
| Base Material:      | Brass                |                   | Base Material: | Stainless Steel                   |