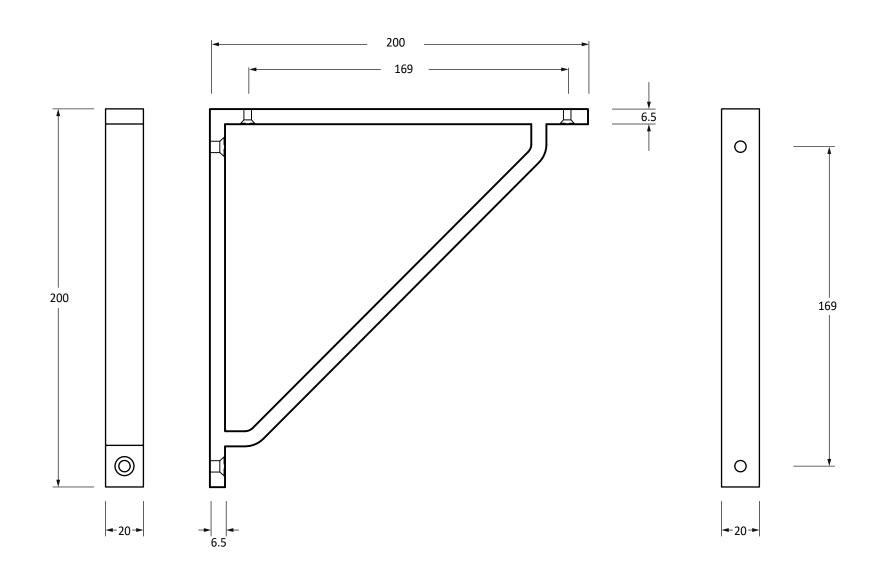

Please Note, due to the hand crafted nature of our products all measurements are approximate and should be used as a guide only.

| Product Information |                      | Pack Contents     | Fixing Screws  |                                   |
|---------------------|----------------------|-------------------|----------------|-----------------------------------|
| Product Code:       | 51121                | 1 x Shelf Bracket | Size:          | 2 x Gauge 10 x 2" (4.5mm x 51mm)  |
| Description:        | Barton Shelf Bracket | 4 x Fixing Screws |                | 2 x Gauge 6 x 3/4" (3.5mm x 19mm) |
|                     | (200mm x 200mm)      |                   | Type:          | Slotted Countersunk               |
| Finish:             | Polished Nickel      |                   | Finish:        | Stainless Steel                   |
| Base Material:      | Brass                |                   | Base Material: | Stainless Steel                   |