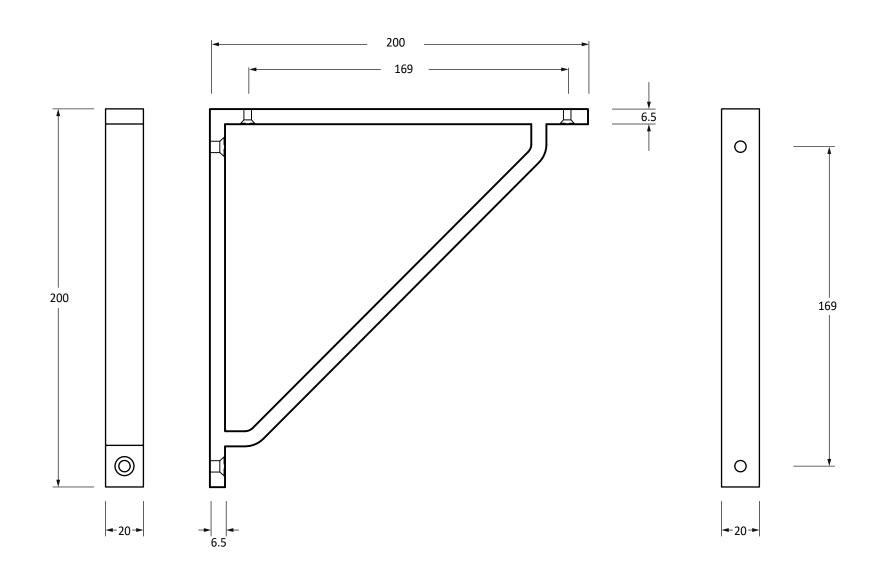

Please Note, due to the hand crafted nature of our products all measurements are approximate and should be used as a guide only.

| / L                 |                      |                   |                |                                   |
|---------------------|----------------------|-------------------|----------------|-----------------------------------|
| Product Information |                      | Pack Contents     | Fixing Screws  |                                   |
| Product Code:       | 51122                | 1 x Shelf Bracket | Size:          | 2 x Gauge 10 x 2" (4.5mm x 51mm)  |
| Description:        | Barton Shelf Bracket | 4 x Fixing Screws |                | 2 x Gauge 6 x 3/4" (3.5mm x 19mm) |
|                     | (200mm x 200mm)      |                   | Type:          | Slotted Countersunk               |
| Finish:             | Aged Bronze          |                   | Finish:        | Dark Plating                      |
| Base Material:      | Bronze               |                   | Base Material: | Stainless Steel                   |