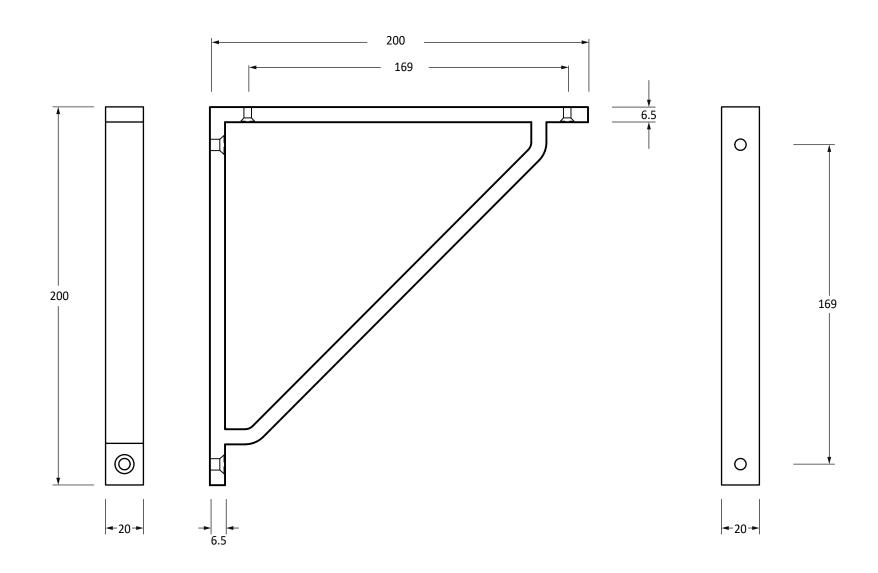

Please Note, due to the hand crafted nature of our products all measurements are approximate and should be used as a guide only.

| 1                   | '                    | 11                | 8              | ,                                 |
|---------------------|----------------------|-------------------|----------------|-----------------------------------|
| Product Information |                      | Pack Contents     | Fixing Screws  |                                   |
| Product Code:       | 51123                | 1 x Shelf Bracket | Size:          | 2 x Gauge 10 x 2" (4.5mm x 51mm)  |
| Description:        | Barton Shelf Bracket | 4 x Fixing Screws |                | 2 x Gauge 6 x 3/4" (3.5mm x 19mm) |
|                     | (200mm x 200mm)      |                   | Type:          | Slotted Countersunk               |
| Finish:             | Polished Bronze      |                   | Finish:        | Dark Plating                      |
| Base Material:      | Bronze               |                   | Base Material: | Stainless Steel                   |