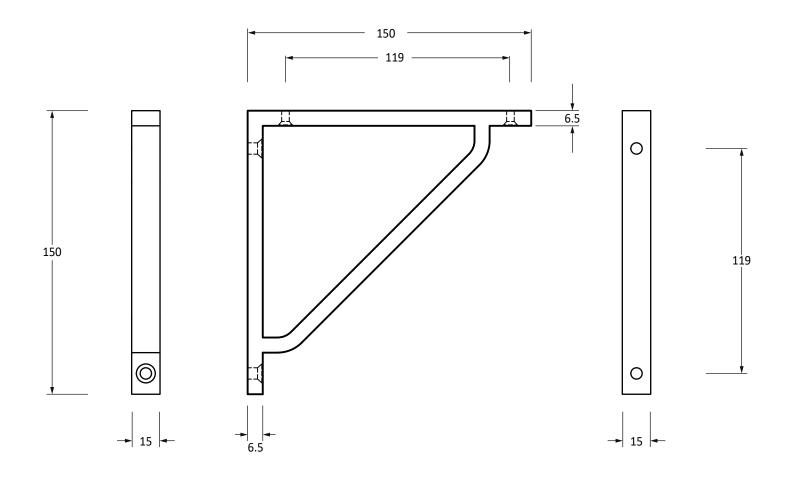

Please Note, due to the hand crafted nature of our products all measurements are approximate and should be used as a guide only.

| Please Note, due to the hand crafted hature of our products an measurements are approximate and should be used as a guide only. |                      |                   |                |                                   |
|---------------------------------------------------------------------------------------------------------------------------------|----------------------|-------------------|----------------|-----------------------------------|
| Product Information                                                                                                             |                      | Pack Contents     | Fixing Screws  |                                   |
| Product Code:                                                                                                                   | 51114                | 1 x Shelf Bracket | Size:          | 2 x Gauge 10 x 2" (4.5mm x 51mm)  |
| Description:                                                                                                                    | Barton Shelf Bracket | 4 x Fixing Screws |                | 2 x Gauge 6 x 3/4" (3.5mm x 19mm) |
|                                                                                                                                 | (150mm x 150mm)      |                   | Туре:          | Slotted Countersunk               |
| Finish:                                                                                                                         | Matt Black           |                   | Finish:        | Matt Black                        |
| Base Material:                                                                                                                  | Brass                |                   | Base Material: | Stainless Steel                   |