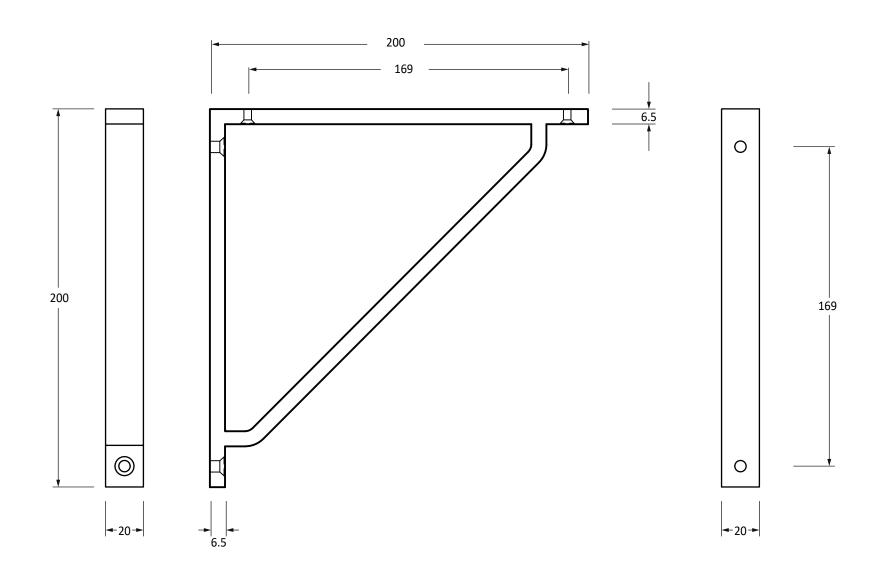

Please Note, due to the hand crafted nature of our products all measurements are approximate and should be used as a guide only.

| Product Information |                      | Pack Contents     | Fixing Screws  |                                   |
|---------------------|----------------------|-------------------|----------------|-----------------------------------|
| Product Code:       | 51124                | 1 x Shelf Bracket | Size:          | 2 x Gauge 10 x 2" (4.5mm x 51mm)  |
| Description:        | Barton Shelf Bracket | 4 x Fixing Screws |                | 2 x Gauge 6 x 3/4" (3.5mm x 19mm) |
|                     | (200mm x 200mm)      |                   | Туре:          | Slotted Countersunk               |
| Finish:             | Matt Black           |                   | Finish:        | Matt Black                        |
| Base Material:      | Brass                |                   | Base Material: | Stainless Steel                   |