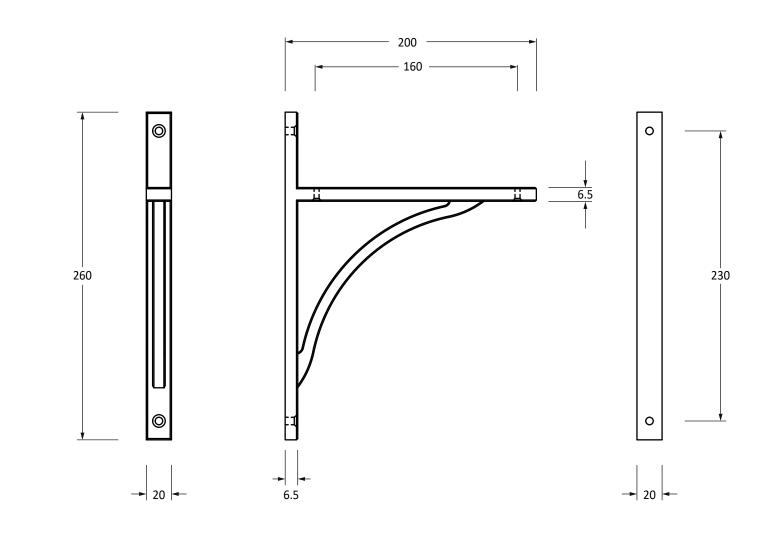

Please Note, due to the hand crafted nature of our products all measurements are approximate and should be used as a guide only.

| Product Information                                                                                                             | Pack Contents                          | Fixing Screws                               |                                                                                                                                  |  |
|---------------------------------------------------------------------------------------------------------------------------------|----------------------------------------|---------------------------------------------|----------------------------------------------------------------------------------------------------------------------------------|--|
| Product Code: 51125<br>Description: Apperley Shelf Bracket<br>(260mm x 200mm)<br>Finish: Polished Brass<br>Base Material: Brass | 1 x Shelf Bracket<br>4 x Fixing Screws | Size:<br>Type:<br>Finish:<br>Base Material: | 2 x Gauge 10 x 2" (4.5mm x 51mm)<br>2 x Gauge 6 x 3/4" (3.5mm x 19mm)<br>Slotted Countersunk<br>Brass Plating<br>Stainless Steel |  |