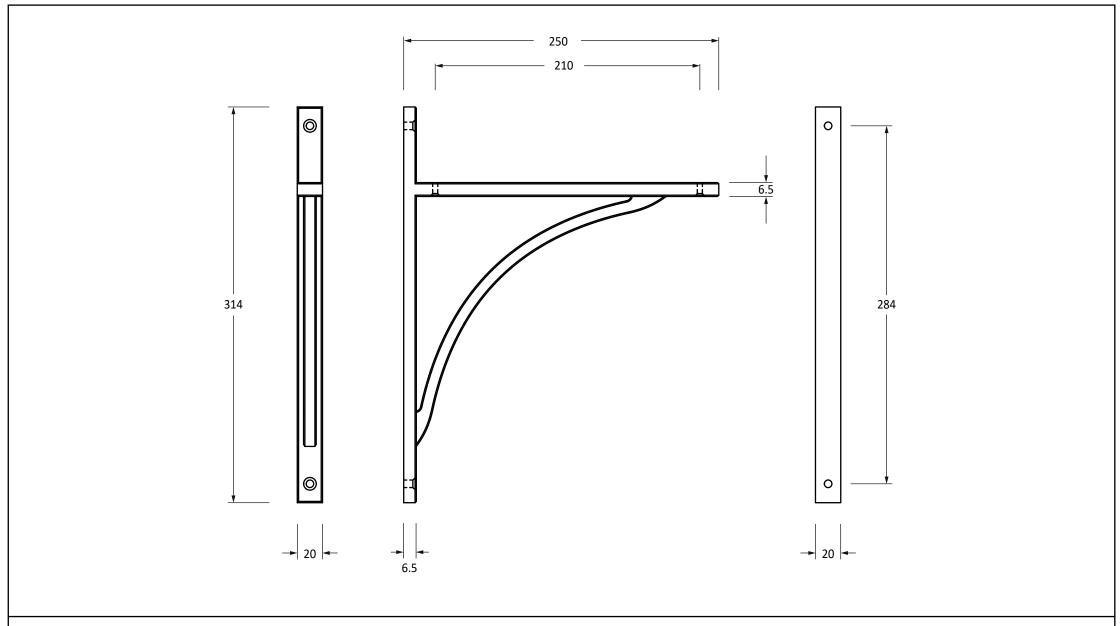

Please Note, due to the hand crafted nature of our products all measurements are approximate and should be used as a guide only.

| Product Information                                                                                             | Pack Contents                          | Fixing Screws                                                                                                                |  |
|-----------------------------------------------------------------------------------------------------------------|----------------------------------------|------------------------------------------------------------------------------------------------------------------------------|--|
| Product Code:51135Description:Apperley Shelf Bracket<br>(314mm x 250mm)Finish:Polished BrassBase Material:Brass | 1 x Shelf Bracket<br>4 x Fixing Screws | Size:2 x Gauge 10 x 2" (4.<br>2 x Gauge 6 x 3/4" (3Type:Slotted CountersunkFinish:Brass PlatingBase Material:Stainless Steel |  |