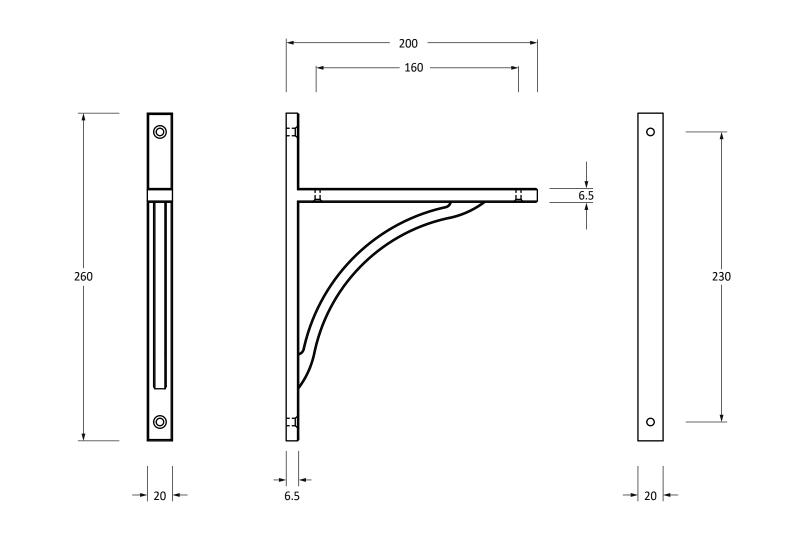

Please Note, due to the hand crafted nature of our products all measurements are approximate and should be used as a guide only.

| Product Information                                                                                                         | Pack Contents                          | Fixing Screws                                                                                                                                                    |          |
|-----------------------------------------------------------------------------------------------------------------------------|----------------------------------------|------------------------------------------------------------------------------------------------------------------------------------------------------------------|----------|
| Product Code: 51126<br>Description: Apperley Shelf Bracket<br>(260mm x 200mm)<br>Finish: Aged Brass<br>Base Material: Brass | 1 x Shelf Bracket<br>4 x Fixing Screws | Size: 2 x Gauge 10 x 2" (4.5mm x 51mm<br>2 x Gauge 6 x 3/4" (3.5mm x 19mm<br>Type: Slotted Countersunk<br>Finish: Dark Plating<br>Base Material: Stainless Steel | Thom the |