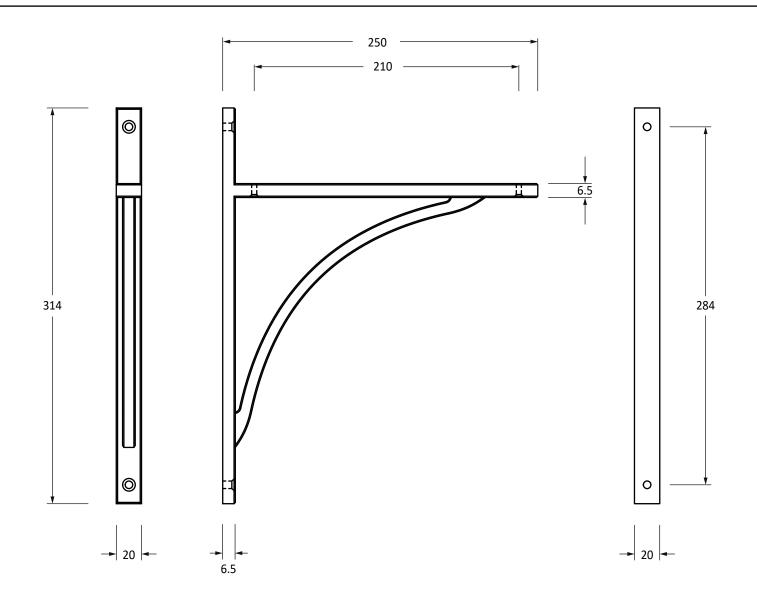

Please Note, due to the hand crafted nature of our products all measurements are approximate and should be used as a guide only.

| Please Note, due to the hand crafted hature of our products all measurements are approximate and should be used as a guide only. |                        |                   |                |                                   |
|----------------------------------------------------------------------------------------------------------------------------------|------------------------|-------------------|----------------|-----------------------------------|
| Product Information                                                                                                              |                        | Pack Contents     | Fixing Screws  |                                   |
| Product Code:                                                                                                                    | 51136                  | 1 x Shelf Bracket | Size:          | 2 x Gauge 10 x 2" (4.5mm x 51mm)  |
| Description:                                                                                                                     | Apperley Shelf Bracket | 4 x Fixing Screws |                | 2 x Gauge 6 x 3/4" (3.5mm x 19mm) |
|                                                                                                                                  | (314mm x 250mm)        |                   | Туре:          | Slotted Countersunk               |
| Finish:                                                                                                                          | Aged Brass             |                   | Finish:        | Dark Plating                      |
| Base Material:                                                                                                                   | Brass                  |                   | Base Material: | Stainless Steel                   |