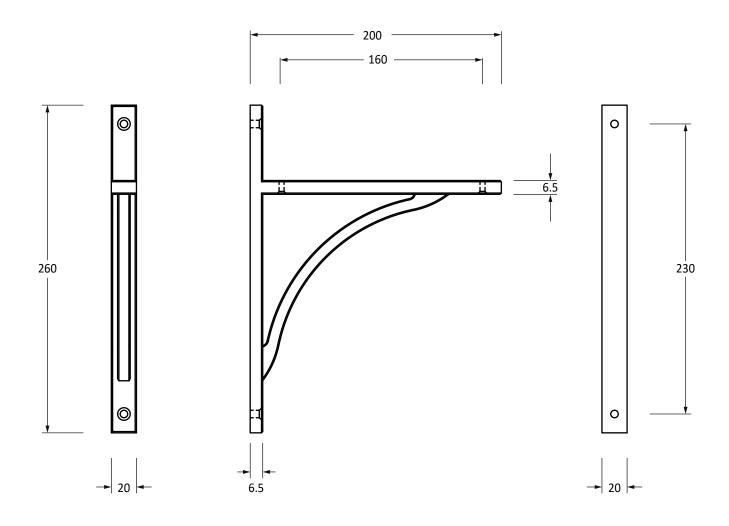

Please Note, due to the hand crafted nature of our products all measurements are approximate and should be used as a guide only.

| riease Note, due to the nand crafted nature of our products an measurements are approximate and should be used as a guide only. |                        |                   |                |                                   |
|---------------------------------------------------------------------------------------------------------------------------------|------------------------|-------------------|----------------|-----------------------------------|
| Product Information                                                                                                             |                        | Pack Contents     | Fixing Screws  |                                   |
| Product Code:                                                                                                                   | 51127                  | 1 x Shelf Bracket | Size:          | 2 x Gauge 10 x 2" (4.5mm x 51mm)  |
| Description:                                                                                                                    | Apperley Shelf Bracket | 4 x Fixing Screws |                | 2 x Gauge 6 x 3/4" (3.5mm x 19mm) |
|                                                                                                                                 | (260mm x 200mm)        |                   | Туре:          | Slotted Countersunk               |
| Finish:                                                                                                                         | Satin Brass            |                   | Finish:        | Satin Brass                       |
| Base Material:                                                                                                                  | Brass                  |                   | Base Material: | Stainless Steel                   |