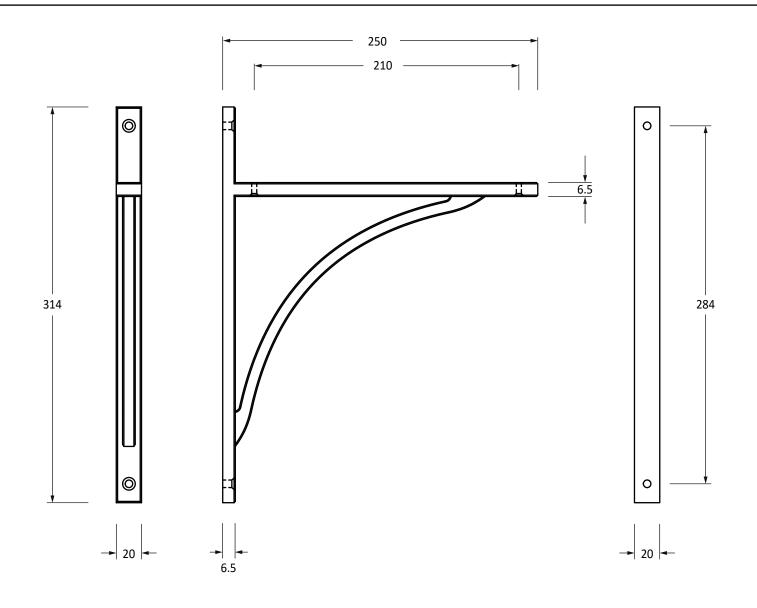

Please Note, due to the hand crafted nature of our products all measurements are approximate and should be used as a guide only.

| Please Note, due to the name crafted hature of our products an measurements are approximate and should be used as a guide only. |                        |                   |                |                                   |
|---------------------------------------------------------------------------------------------------------------------------------|------------------------|-------------------|----------------|-----------------------------------|
| Product Information                                                                                                             |                        | Pack Contents     | Fixing Screws  |                                   |
| Product Code:                                                                                                                   | 51137                  | 1 x Shelf Bracket | Size:          | 2 x Gauge 10 x 2" (4.5mm x 51mm)  |
| Description:                                                                                                                    | Apperley Shelf Bracket | 4 x Fixing Screws |                | 2 x Gauge 6 x 3/4" (3.5mm x 19mm) |
|                                                                                                                                 | (314mm x 250mm)        |                   | Туре:          | Slotted Countersunk               |
| Finish:                                                                                                                         | Satin Brass            |                   | Finish:        | Satin Brass                       |
| Base Material:                                                                                                                  | Brass                  |                   | Base Material: | Stainless Steel                   |