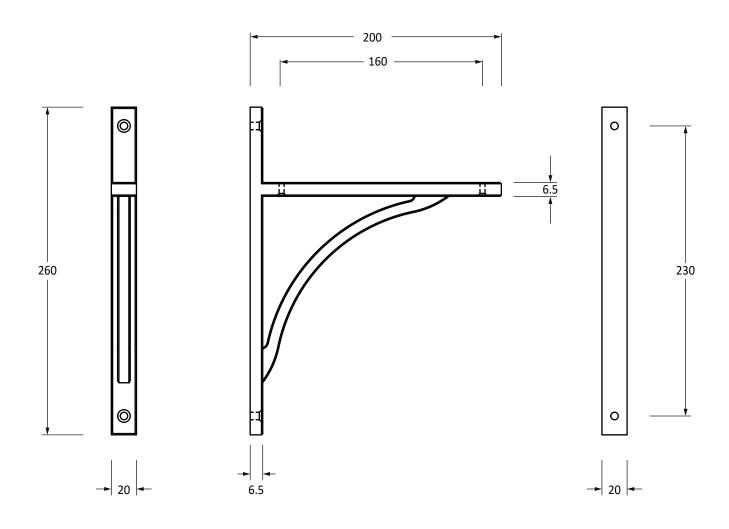

Please Note, due to the hand crafted nature of our products all measurements are approximate and should be used as a guide only.

| Product Information |                        | Pack Contents     | Fixing Screws  |                                   |
|---------------------|------------------------|-------------------|----------------|-----------------------------------|
| Product Code:       | 51129                  | 1 x Shelf Bracket | Size:          | 2 x Gauge 10 x 2" (4.5mm x 51mm)  |
| Description:        | Apperley Shelf Bracket | 4 x Fixing Screws |                | 2 x Gauge 6 x 3/4" (3.5mm x 19mm) |
|                     | (260mm x 200mm)        |                   | Туре:          | Slotted Countersunk               |
| Finish:             | Polished Chrome        |                   | Finish:        | Stainless Steel                   |
| Base Material:      | Brass                  |                   | Base Material: | Stainless Steel                   |