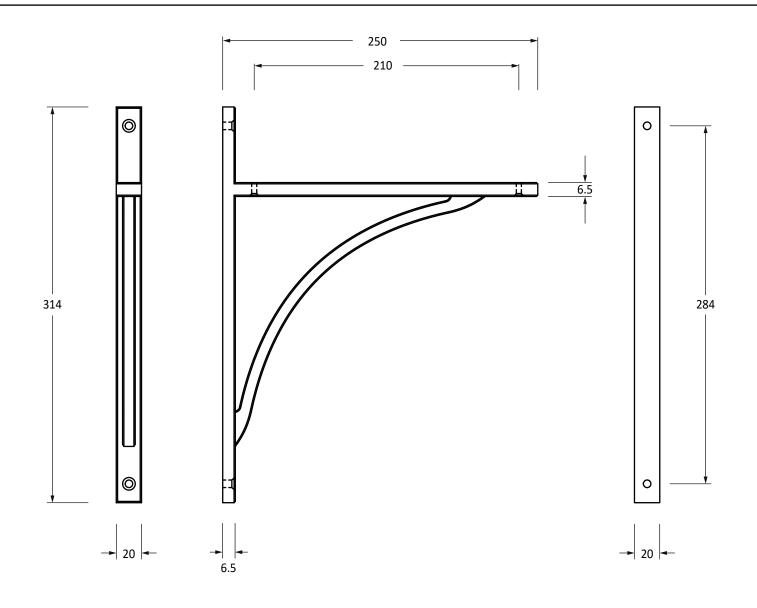

Please Note, due to the hand crafted nature of our products all measurements are approximate and should be used as a guide only.

| Thease Note, and to the hand clarical nature of our products an measurements are approximate and should be used as a galactionity. |                        |                   |               |                                   |
|------------------------------------------------------------------------------------------------------------------------------------|------------------------|-------------------|---------------|-----------------------------------|
| Product Information                                                                                                                |                        | Pack Contents     | Fixing Screws |                                   |
| Product Code:                                                                                                                      | 51140                  | 1 x Shelf Bracket | Size:         | 2 x Gauge 10 x 2" (4.5mm x 51mm)  |
| Description:                                                                                                                       | Apperley Shelf Bracket | 4 x Fixing Screws |               | 2 x Gauge 6 x 3/4" (3.5mm x 19mm) |
|                                                                                                                                    | (314mm x 250mm)        |                   | Туре:         | Slotted Countersunk               |
| Finish:                                                                                                                            | Satin Chrome           |                   | Finish:       | Stainless Steel                   |
| Base Material:                                                                                                                     | Brass                  |                   | Base Material | Stainless Steel                   |