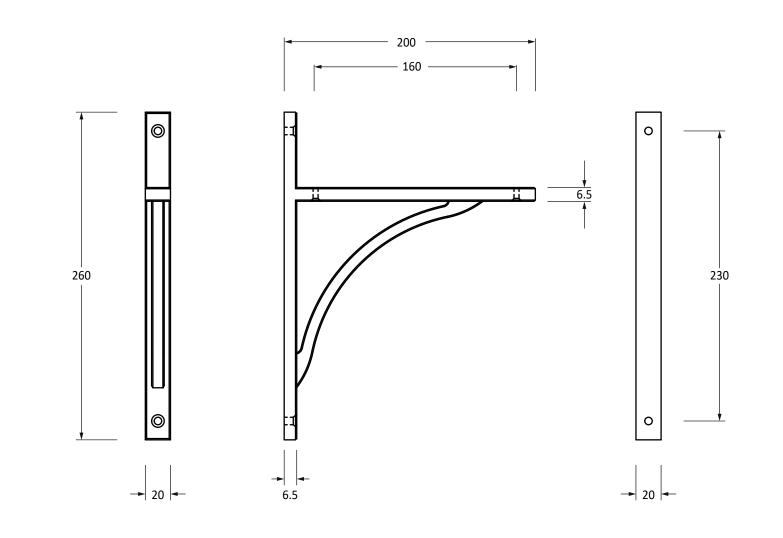

Please Note, due to the hand crafted nature of our products all measurements are approximate and should be used as a guide only.

| Product Information                                                                                          | Pack Contents | Fixing Screws                               |                                                                                                                                    |  |
|--------------------------------------------------------------------------------------------------------------|---------------|---------------------------------------------|------------------------------------------------------------------------------------------------------------------------------------|--|
| Product Code: 51131<br>Description: Apperley Si<br>(260mm x 2<br>Finish: Polished Ni<br>Base Material: Brass | 00mm)         | Size:<br>Type:<br>Finish:<br>Base Material: | 2 x Gauge 10 x 2" (4.5mm x 51mm)<br>2 x Gauge 6 x 3/4" (3.5mm x 19mm)<br>Slotted Countersunk<br>Stainless Steel<br>Stainless Steel |  |