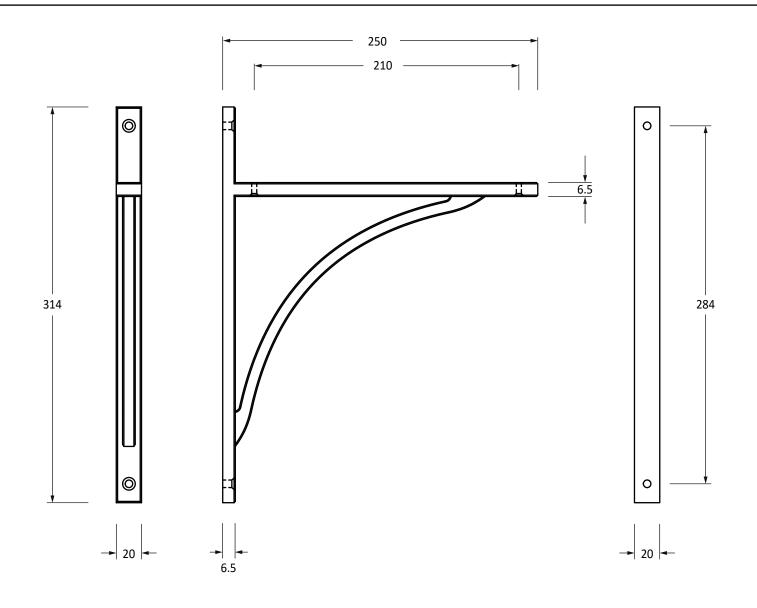

Please Note, due to the hand crafted nature of our products all measurements are approximate and should be used as a guide only.

| Thease Note, and to the hand clarical nature of our products an incasarements are approximate and should be used as a galaction. |                        |                   |               |                                   |
|----------------------------------------------------------------------------------------------------------------------------------|------------------------|-------------------|---------------|-----------------------------------|
| Product Information                                                                                                              |                        | Pack Contents     | Fixing Screws |                                   |
| Product Code:                                                                                                                    | 51141                  | 1 x Shelf Bracket | Size:         | 2 x Gauge 10 x 2" (4.5mm x 51mm)  |
| Description:                                                                                                                     | Apperley Shelf Bracket | 4 x Fixing Screws |               | 2 x Gauge 6 x 3/4" (3.5mm x 19mm) |
|                                                                                                                                  | (314mm x 250mm)        |                   | Туре:         | Slotted Countersunk               |
| Finish:                                                                                                                          | Polished Nickel        |                   | Finish:       | Stainless Steel                   |
| Base Material:                                                                                                                   | Brass                  |                   | Base Material | Stainless Steel                   |