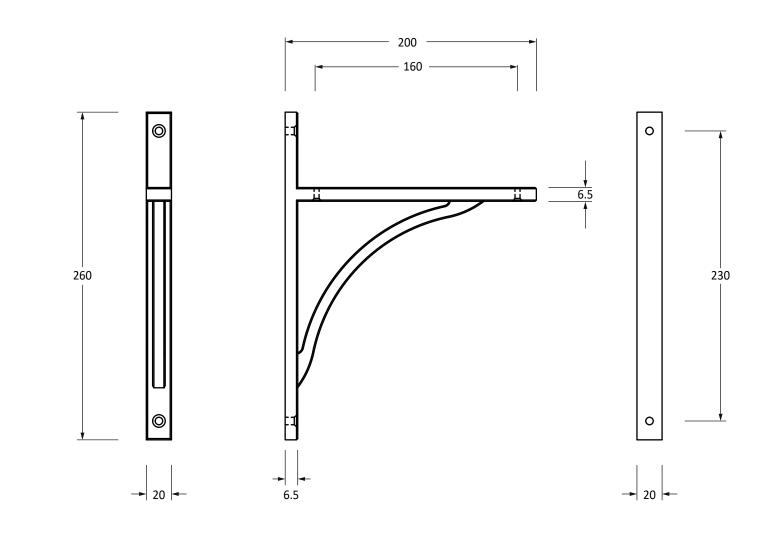

Please Note, due to the hand crafted nature of our products all measurements are approximate and should be used as a guide only.

| Product Information                                                                                                          | Pack Contents                          | Fixing Screws                                                                                                                                                   |  |
|------------------------------------------------------------------------------------------------------------------------------|----------------------------------------|-----------------------------------------------------------------------------------------------------------------------------------------------------------------|--|
| Product Code: 51132<br>Description: Apperley Shelf Bracket<br>(260mm x 200mm)<br>Finish: Aged Bonze<br>Base Material: Bronze | 1 x Shelf Bracket<br>4 x Fixing Screws | Size: 2 x Gauge 10 x 2" (4.5mm x 51mr<br>2 x Gauge 6 x 3/4" (3.5mm x 19m<br>Type: Slotted Countersunk<br>Finish: Dark Plating<br>Base Material: Stainless Steel |  |