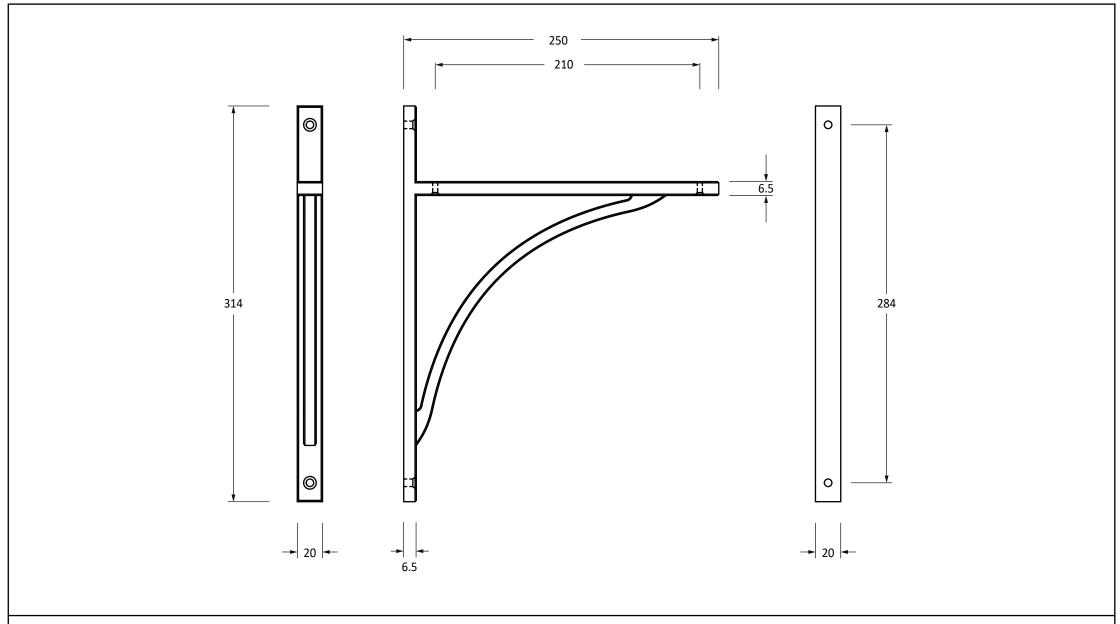

Please Note, due to the hand crafted nature of our products all measurements are approximate and should be used as a guide only.

| Product Information                                                                                           | Pack Contents                          | Fixing Screws                               |                                                                                                                                 |  |
|---------------------------------------------------------------------------------------------------------------|----------------------------------------|---------------------------------------------|---------------------------------------------------------------------------------------------------------------------------------|--|
| Product Code:51142Description:Apperley Shelf Bracket<br>(314mm x 250mm)Finish:Aged BronzeBase Material:Bronze | 1 x Shelf Bracket<br>4 x Fixing Screws | Size:<br>Type:<br>Finish:<br>Base Material: | 2 x Gauge 10 x 2" (4.5mm x 51mm)<br>2 x Gauge 6 x 3/4" (3.5mm x 19mm)<br>Slotted Countersunk<br>Dark Plating<br>Stainless Steel |  |