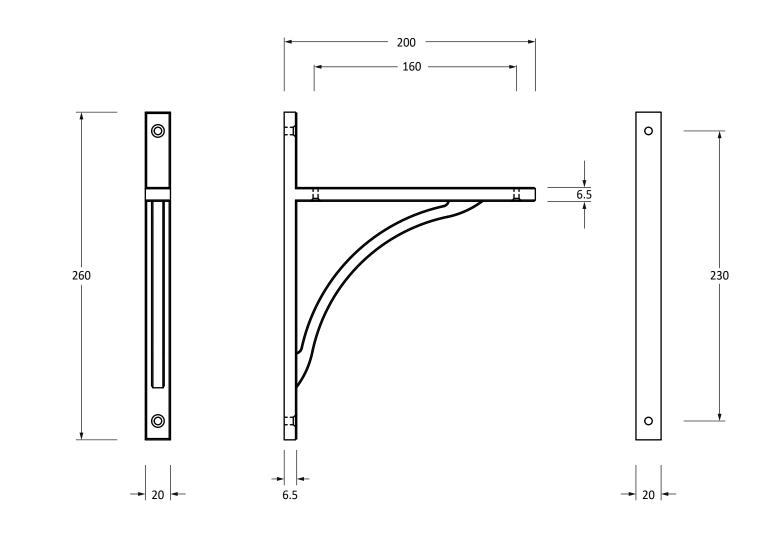

Please Note, due to the hand crafted nature of our products all measurements are approximate and should be used as a guide only.

| Product Code:511331 x Shelf BracketSize:2 x Gauge 10 x 2" (4.5mm x 51mm)<br>2 x Gauge 6 x 3/4" (3.5mm x 19mm)Trom the + 1%<br>2 x Gauge 6 x 3/4" (3.5mm x 19mm)Description:Apperley Shelf Bracket<br>(260mm x 200mm)A x Fixing ScrewsType:Slotted CountersunkFinish:Polished BonzeFinish:Dark PlatingDark Plating | Product Information |                                           | Pack Contents | Fixing Screws |                                                          |       |
|-------------------------------------------------------------------------------------------------------------------------------------------------------------------------------------------------------------------------------------------------------------------------------------------------------------------|---------------------|-------------------------------------------|---------------|---------------|----------------------------------------------------------|-------|
| Base Material: Bronze Base Material: Stainless Steel                                                                                                                                                                                                                                                              | Description:        | Apperley Shelf Bracket<br>(260mm x 200mm) |               | Туре:         | 2 x Gauge 6 x 3/4" (3.5mm x 19mm)<br>Slotted Countersunk | Anv1l |