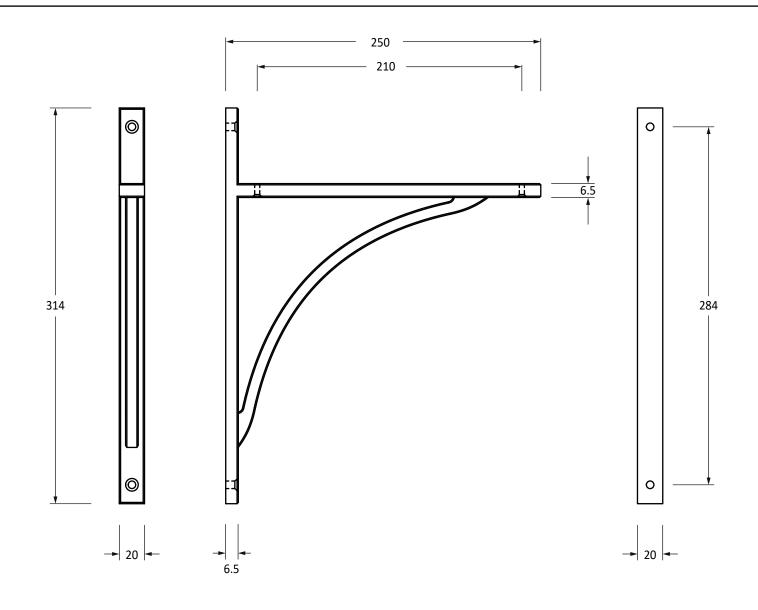

Please Note, due to the hand crafted nature of our products all measurements are approximate and should be used as a guide only.

| Please Note, due to the hand crafted hature of our products all measurements are approximate and should be used as a guide only. |                        |                   |                |                                   |
|----------------------------------------------------------------------------------------------------------------------------------|------------------------|-------------------|----------------|-----------------------------------|
| Product Information                                                                                                              |                        | Pack Contents     | Fixing Screws  |                                   |
| Product Code:                                                                                                                    | 51143                  | 1 x Shelf Bracket | Size:          | 2 x Gauge 10 x 2" (4.5mm x 51mm)  |
| Description:                                                                                                                     | Apperley Shelf Bracket | 4 x Fixing Screws |                | 2 x Gauge 6 x 3/4" (3.5mm x 19mm) |
|                                                                                                                                  | (314mm x 250mm)        |                   | Туре:          | Slotted Countersunk               |
| Finish:                                                                                                                          | Polished Bronze        |                   | Finish:        | Dark Plating                      |
| Base Material:                                                                                                                   | Bronze                 |                   | Base Material: | Stainless Steel                   |