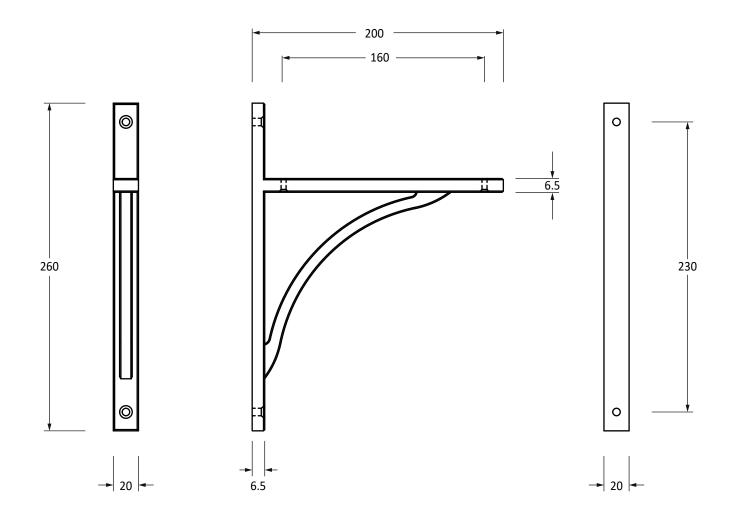

Please Note, due to the hand crafted nature of our products all measurements are approximate and should be used as a guide only.

| riease Note, due to the nand crafted nature of our products an measurements are approximate and should be used as a guide only. |                        |                   |                |                                   |
|---------------------------------------------------------------------------------------------------------------------------------|------------------------|-------------------|----------------|-----------------------------------|
| Product Information                                                                                                             |                        | Pack Contents     | Fixing Screws  |                                   |
| Product Code:                                                                                                                   | 51134                  | 1 x Shelf Bracket | Size:          | 2 x Gauge 10 x 2" (4.5mm x 51mm)  |
| Description:                                                                                                                    | Apperley Shelf Bracket | 4 x Fixing Screws |                | 2 x Gauge 6 x 3/4" (3.5mm x 19mm) |
|                                                                                                                                 | (260mm x 200mm)        |                   | Type:          | Slotted Countersunk               |
| Finish:                                                                                                                         | Matt Black             |                   | Finish:        | Matt Black                        |
| Base Material:                                                                                                                  | Brass                  |                   | Base Material: | Stainless Steel                   |