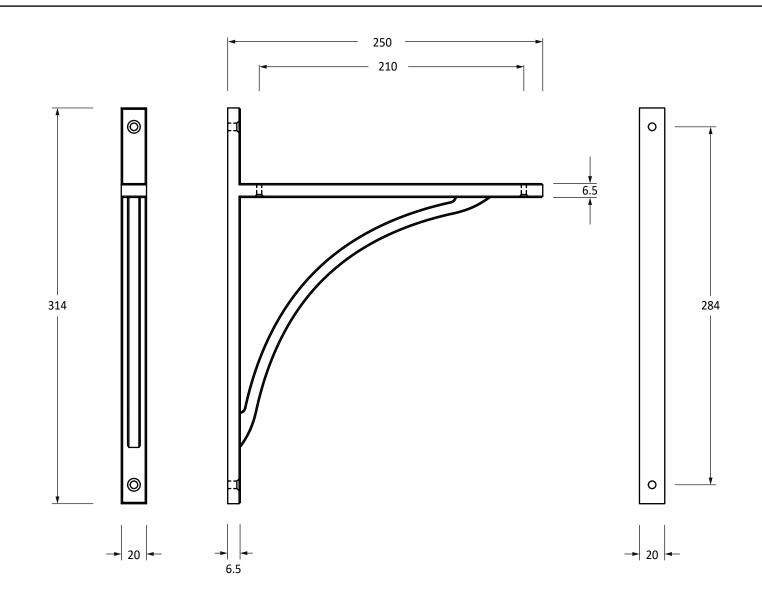

Please Note, due to the hand crafted nature of our products all measurements are approximate and should be used as a guide only.

| Please Note, due to the hand crafted hature of our products all measurements are approximate and should be used as a guide only. |                        |                   |                |                                   |
|----------------------------------------------------------------------------------------------------------------------------------|------------------------|-------------------|----------------|-----------------------------------|
| Product Information                                                                                                              |                        | Pack Contents     | Fixing Screws  |                                   |
| Product Code:                                                                                                                    | 51144                  | 1 x Shelf Bracket | Size:          | 2 x Gauge 10 x 2" (4.5mm x 51mm)  |
| Description:                                                                                                                     | Apperley Shelf Bracket | 4 x Fixing Screws |                | 2 x Gauge 6 x 3/4" (3.5mm x 19mm) |
|                                                                                                                                  | (314mm x 250mm)        |                   | Type:          | Slotted Countersunk               |
| Finish:                                                                                                                          | Matt Black             |                   | Finish:        | Matt Black                        |
| Base Material:                                                                                                                   | Brass                  |                   | Base Material: | Stainless Steel                   |