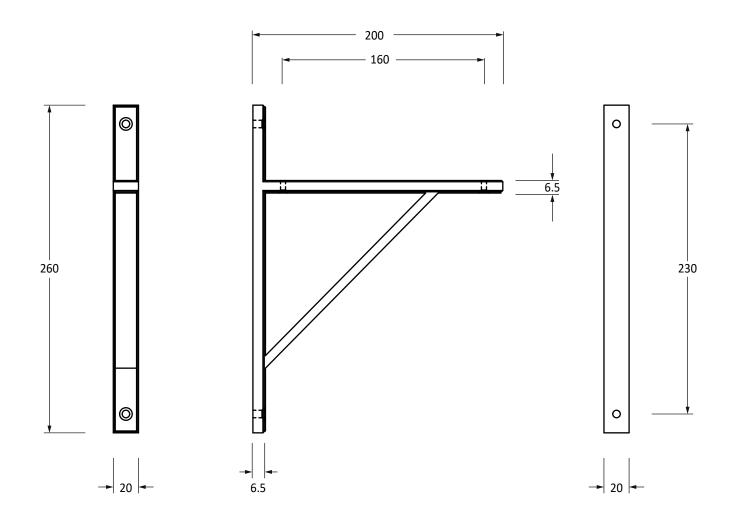

Please Note, due to the hand crafted nature of our products all measurements are approximate and should be used as a guide only.

| ,                   |                        |                   |                |                                   |
|---------------------|------------------------|-------------------|----------------|-----------------------------------|
| Product Information |                        | Pack Contents     | Fixing Screws  |                                   |
| Product Code:       | 51145                  | 1 x Shelf Bracket | Size:          | 2 x Gauge 10 x 2" (4.5mm x 51mm)  |
| Description:        | Chalfont Shelf Bracket | 4 x Fixing Screws |                | 2 x Gauge 6 x 3/4" (3.5mm x 19mm) |
|                     | (260mm x 200mm)        |                   | Туре:          | Slotted Countersunk               |
| Finish:             | Polished Brass         |                   | Finish:        | Brass Plating                     |
| Base Material:      | Brass                  |                   | Base Material: | Stainless Steel                   |