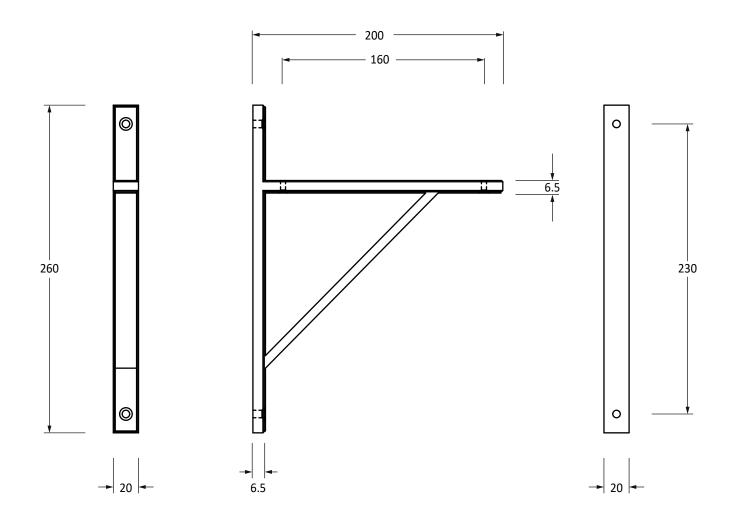

Please Note, due to the hand crafted nature of our products all measurements are approximate and should be used as a guide only.

| rease Note, and to the name drafted nature of our products an ineasurements are approximate and should be used as a galact only. |                        |                   |                |                                   |
|----------------------------------------------------------------------------------------------------------------------------------|------------------------|-------------------|----------------|-----------------------------------|
| Product Information                                                                                                              |                        | Pack Contents     | Fixing Screws  |                                   |
| Product Code:                                                                                                                    | 51146                  | 1 x Shelf Bracket | Size:          | 2 x Gauge 10 x 2" (4.5mm x 51mm)  |
| Description:                                                                                                                     | Chalfont Shelf Bracket | 4 x Fixing Screws |                | 2 x Gauge 6 x 3/4" (3.5mm x 19mm) |
|                                                                                                                                  | (260mm x 200mm)        |                   | Type:          | Slotted Countersunk               |
| Finish:                                                                                                                          | Aged Brass             |                   | Finish:        | Dark Plating                      |
| Base Material:                                                                                                                   | Brass                  |                   | Base Material: | Stainless Steel                   |