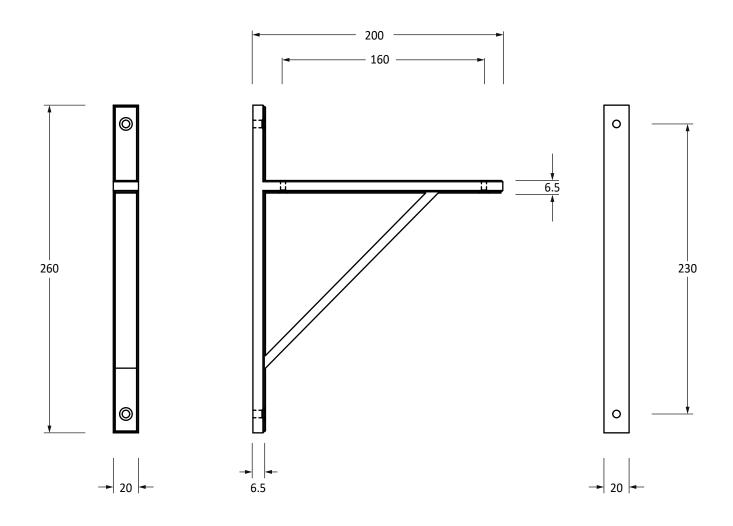

Please Note, due to the hand crafted nature of our products all measurements are approximate and should be used as a guide only.

| Product Information |                        | Pack Contents     | Fixing Screws  |                                   |
|---------------------|------------------------|-------------------|----------------|-----------------------------------|
| Product Code:       | 51147                  | 1 x Shelf Bracket | Size:          | 2 x Gauge 10 x 2" (4.5mm x 51mm)  |
| Description:        | Chalfont Shelf Bracket | 4 x Fixing Screws |                | 2 x Gauge 6 x 3/4" (3.5mm x 19mm) |
|                     | (260mm x 200mm)        |                   | Туре:          | Slotted Countersunk               |
| Finish:             | Satin Brass            |                   | Finish:        | Satin Brass                       |
| Base Material:      | Brass                  |                   | Base Material: | Stainless Steel                   |