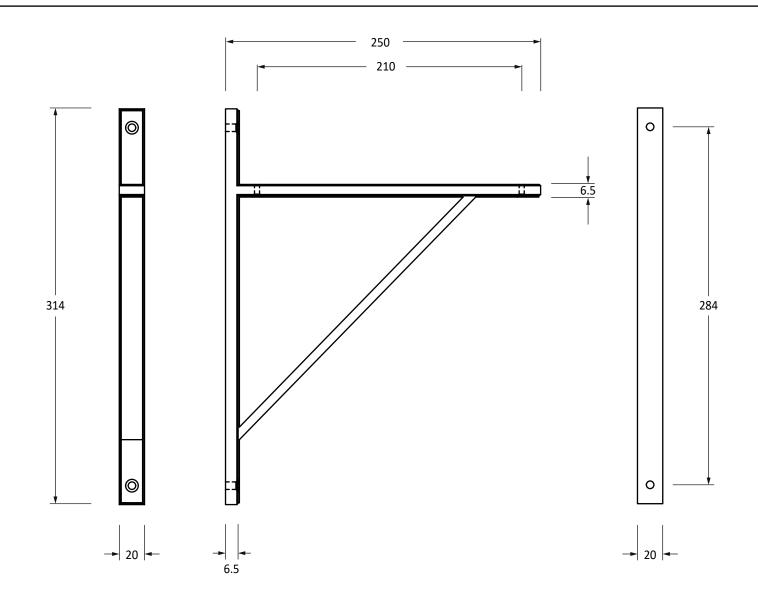

Please Note, due to the hand crafted nature of our products all measurements are approximate and should be used as a guide only.

| Please Note, due to the hand crafted hature of our products all measurements are approximate and should be used as a guide only. |                        |                   |                |                                   |
|----------------------------------------------------------------------------------------------------------------------------------|------------------------|-------------------|----------------|-----------------------------------|
| Product Information                                                                                                              |                        | Pack Contents     | Fixing Screws  |                                   |
| Product Code:                                                                                                                    | 51157                  | 1 x Shelf Bracket | Size:          | 2 x Gauge 10 x 2" (4.5mm x 51mm)  |
| Description:                                                                                                                     | Chalfont Shelf Bracket | 4 x Fixing Screws |                | 2 x Gauge 6 x 3/4" (3.5mm x 19mm) |
|                                                                                                                                  | (314mm x 250mm)        |                   | Туре:          | Slotted Countersunk               |
| Finish:                                                                                                                          | Satin Brass            |                   | Finish:        | Satin Brass                       |
| Base Material:                                                                                                                   | Brass                  |                   | Base Material: | Stainless Steel                   |