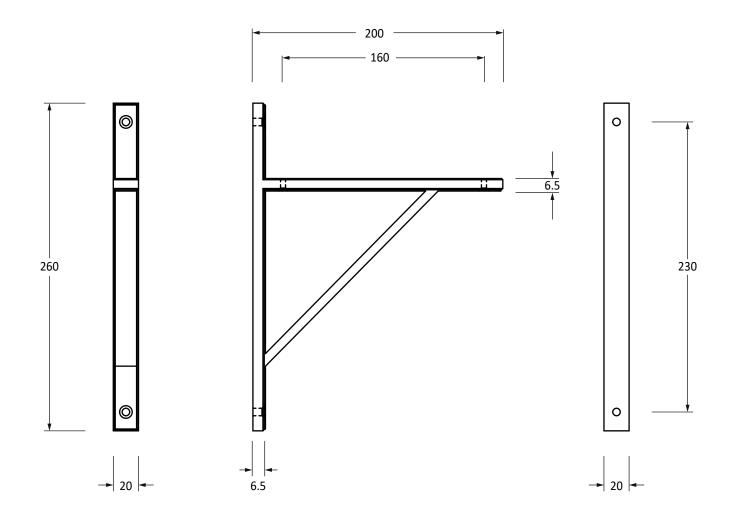

Please Note, due to the hand crafted nature of our products all measurements are approximate and should be used as a guide only.

| Product Information |                        | Pack Contents     | Fixing Screws  |                                   |
|---------------------|------------------------|-------------------|----------------|-----------------------------------|
| Product Code:       | 51149                  | 1 x Shelf Bracket | Size:          | 2 x Gauge 10 x 2" (4.5mm x 51mm)  |
| Description:        | Chalfont Shelf Bracket | 4 x Fixing Screws |                | 2 x Gauge 6 x 3/4" (3.5mm x 19mm) |
|                     | (260mm x 200mm)        |                   | Type:          | Slotted Countersunk               |
| Finish:             | Polished Chrome        |                   | Finish:        | Stainless Steel                   |
| Base Material:      | Brass                  |                   | Base Material: | Stainless Steel                   |