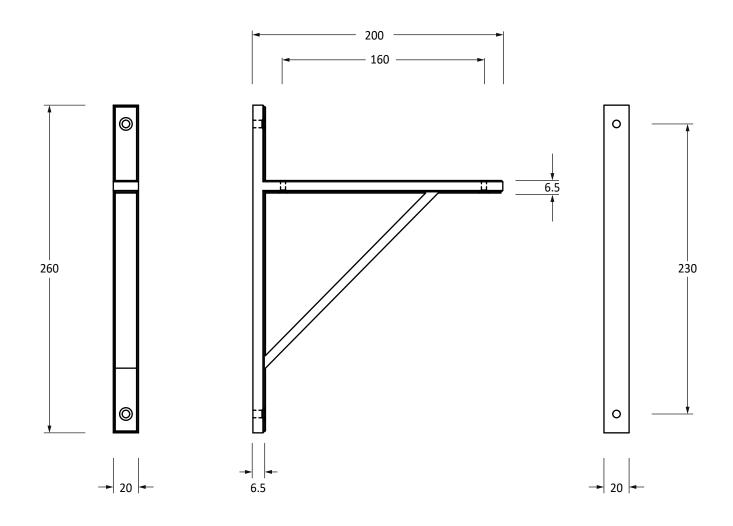

Please Note, due to the hand crafted nature of our products all measurements are approximate and should be used as a guide only.

| Trease Note, and to the hand drafted nature of our products an incusar ements are approximate and should be used as a galactic my. |                        |                   |                |                                   |
|------------------------------------------------------------------------------------------------------------------------------------|------------------------|-------------------|----------------|-----------------------------------|
| Product Information                                                                                                                |                        | Pack Contents     | Fixing Screws  |                                   |
| Product Code:                                                                                                                      | 51150                  | 1 x Shelf Bracket | Size:          | 2 x Gauge 10 x 2" (4.5mm x 51mm)  |
| Description:                                                                                                                       | Chalfont Shelf Bracket | 4 x Fixing Screws |                | 2 x Gauge 6 x 3/4" (3.5mm x 19mm) |
|                                                                                                                                    | (260mm x 200mm)        |                   | Type:          | Slotted Countersunk               |
| Finish:                                                                                                                            | Satin Chrome           |                   | Finish:        | Stainless Steel                   |
| Base Material:                                                                                                                     | Brass                  |                   | Base Material: | Stainless Steel                   |