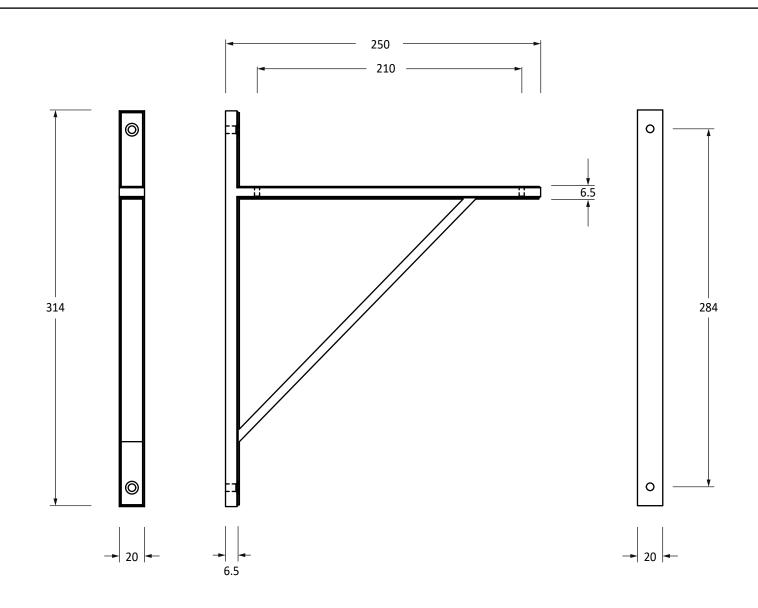

Please Note, due to the hand crafted nature of our products all measurements are approximate and should be used as a guide only.

| ŕ                   | •                      | • • • • • • • • • • • • • • • • • • • • | 9              | •                                 |  |
|---------------------|------------------------|-----------------------------------------|----------------|-----------------------------------|--|
| Product Information |                        | Pack Contents                           | Fixing Screws  |                                   |  |
| Product Code:       | 51160                  | 1 x Shelf Bracket                       | Size:          | 2 x Gauge 10 x 2" (4.5mm x 51mm)  |  |
| Description:        | Chalfont Shelf Bracket | 4 x Fixing Screws                       |                | 2 x Gauge 6 x 3/4" (3.5mm x 19mm) |  |
|                     | (314mm x 250mm)        |                                         | Type:          | Slotted Countersunk               |  |
| Finish:             | Satin Chrome           |                                         | Finish:        | Stainless Steel                   |  |
| Base Material:      | Brass                  |                                         | Base Material: | Stainless Steel                   |  |