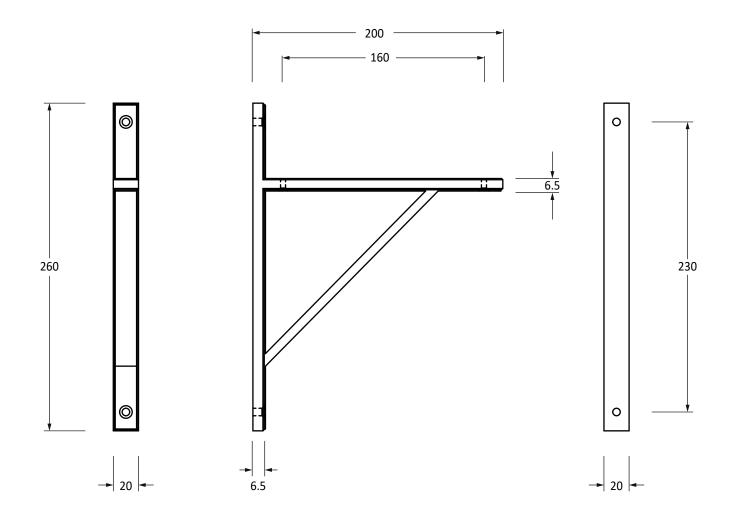

Please Note, due to the hand crafted nature of our products all measurements are approximate and should be used as a guide only.

| 1                   | '                      | 11                | S              | ,                                 |
|---------------------|------------------------|-------------------|----------------|-----------------------------------|
| Product Information |                        | Pack Contents     | Fixing Screws  |                                   |
| Product Code:       | 51151                  | 1 x Shelf Bracket | Size:          | 2 x Gauge 10 x 2" (4.5mm x 51mm)  |
| Description:        | Chalfont Shelf Bracket | 4 x Fixing Screws |                | 2 x Gauge 6 x 3/4" (3.5mm x 19mm) |
|                     | (260mm x 200mm)        |                   | Type:          | Slotted Countersunk               |
| Finish:             | Polished Nickel        |                   | Finish:        | Stainless Steel                   |
| Base Material:      | Brass                  |                   | Base Material: | Stainless Steel                   |