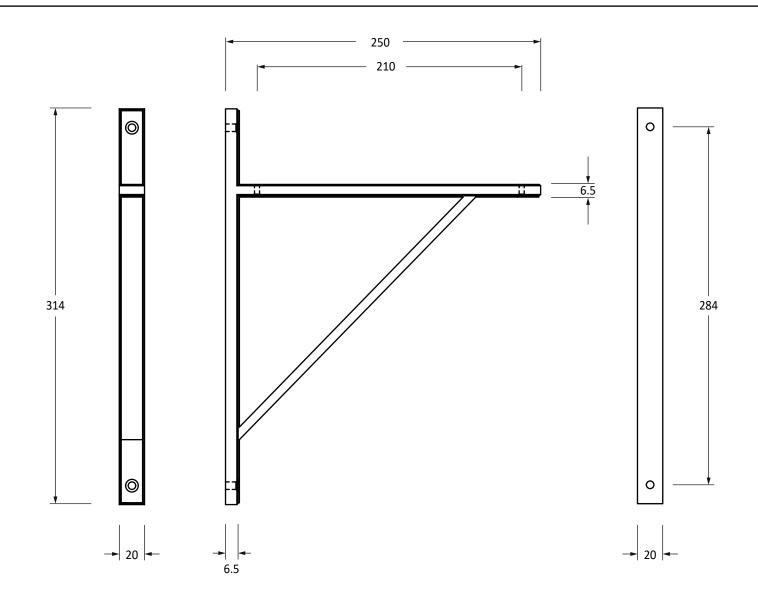

Please Note, due to the hand crafted nature of our products all measurements are approximate and should be used as a guide only.

| Product Information |                        | Pack Contents     | Fixing Screws  |                                   |
|---------------------|------------------------|-------------------|----------------|-----------------------------------|
| Product Code:       | 51161                  | 1 x Shelf Bracket | Size:          | 2 x Gauge 10 x 2" (4.5mm x 51mm)  |
| Description:        | Chalfont Shelf Bracket | 4 x Fixing Screws |                | 2 x Gauge 6 x 3/4" (3.5mm x 19mm) |
|                     | (314mm x 250mm)        |                   | Туре:          | Slotted Countersunk               |
| Finish:             | Polished Nickel        |                   | Finish:        | Stainless Steel                   |
| Base Material:      | Brass                  |                   | Base Material: | Stainless Steel                   |