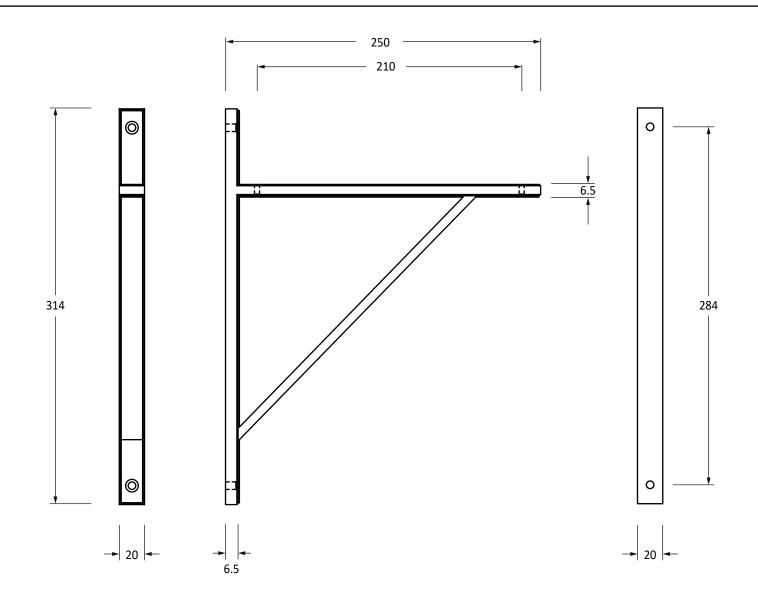

Please Note, due to the hand crafted nature of our products all measurements are approximate and should be used as a guide only.

| Please Note, due to the hand crafted hature of our products all measurements are approximate and should be used as a guide only. |                        |                   |                |                                   |
|----------------------------------------------------------------------------------------------------------------------------------|------------------------|-------------------|----------------|-----------------------------------|
| Product Information                                                                                                              |                        | Pack Contents     | Fixing Screws  |                                   |
| Product Code:                                                                                                                    | 51162                  | 1 x Shelf Bracket | Size:          | 2 x Gauge 10 x 2" (4.5mm x 51mm)  |
| Description:                                                                                                                     | Chalfont Shelf Bracket | 4 x Fixing Screws |                | 2 x Gauge 6 x 3/4" (3.5mm x 19mm) |
|                                                                                                                                  | (314mm x 250mm)        |                   | Туре:          | Slotted Countersunk               |
| Finish:                                                                                                                          | Aged Bronze            |                   | Finish:        | Dark Plating                      |
| Base Material:                                                                                                                   | Bronze                 |                   | Base Material: | Stainless Steel                   |