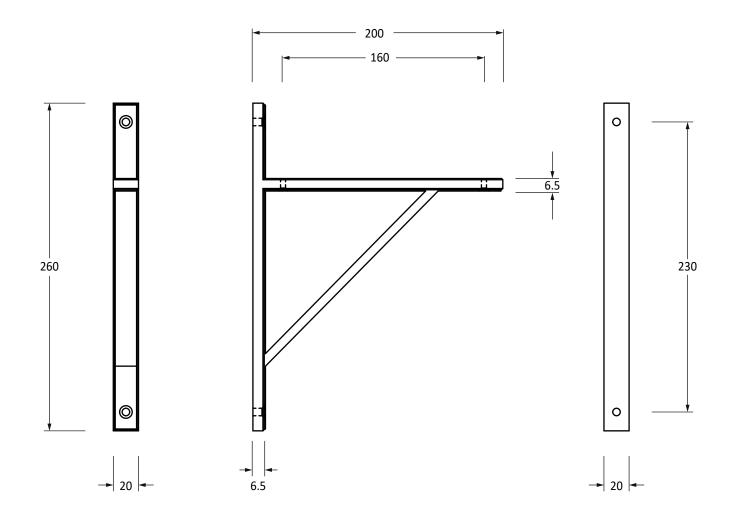

Please Note, due to the hand crafted nature of our products all measurements are approximate and should be used as a guide only.

| Please Note, due to the hand crafted hature of our products all measurements are approximate and should be used as a guide only. |                        |                   |                |                                   |
|----------------------------------------------------------------------------------------------------------------------------------|------------------------|-------------------|----------------|-----------------------------------|
| Product Information                                                                                                              |                        | Pack Contents     | Fixing Screws  |                                   |
| Product Code:                                                                                                                    | 51153                  | 1 x Shelf Bracket | Size:          | 2 x Gauge 10 x 2" (4.5mm x 51mm)  |
| Description:                                                                                                                     | Chalfont Shelf Bracket | 4 x Fixing Screws |                | 2 x Gauge 6 x 3/4" (3.5mm x 19mm) |
|                                                                                                                                  | (260mm x 200mm)        |                   | Туре:          | Slotted Countersunk               |
| Finish:                                                                                                                          | Polished Bronze        |                   | Finish:        | Dark Plating                      |
| Base Material:                                                                                                                   | Bronze                 |                   | Base Material: | Stainless Steel                   |